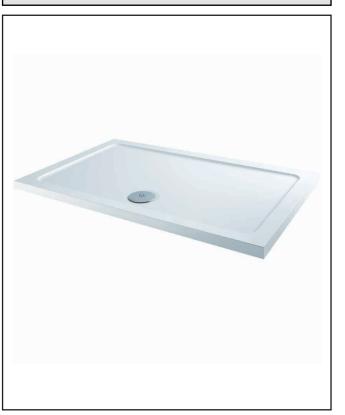

## PRODUCT DATA SHEET Rectangle Shower Tray

Product Code: S0053

| Product Name                | S0053                                   |
|-----------------------------|-----------------------------------------|
| Product Decription          | Rectangular Shower Tray 1700 X 760 X 40 |
| Product Transportation      |                                         |
| Barcode                     | 5060500648732                           |
| Contry of origin            | UK                                      |
| Comodity code               | 3922100000                              |
| Product Mesurements         |                                         |
| Product Weight (KG)         | 40                                      |
| Product Width (mm)          | 760                                     |
| Product Height (mm)         | 40                                      |
| Product Depth (mm)          | 0                                       |
| Product Length (mm)         | 1700                                    |
| Primary Packed Measurements |                                         |
| Packaged Weight             | 40                                      |
| Packed Length               | 1800                                    |
| Packed Width                | 860                                     |
| Packed Height               | 100                                     |
| Packaging Weights           |                                         |
| Card (kg)                   | 0                                       |
| Paper (kg)                  | 0                                       |
| Wood (kg)                   | 0                                       |
| Plastic (kg)                | 0                                       |
| Compliance DOP              | HBDOC049, HBDOC050                      |

| General Information    |                          |  |
|------------------------|--------------------------|--|
| Construction Material  | Stone cast ABS capped    |  |
| Installation type      | Floor & Feet kit mounted |  |
| Colour / Finish        | White                    |  |
| Shower Tray Attributes |                          |  |
| Radius                 | N/a                      |  |
| Slip Resistant         | No                       |  |
| Waste Included         | No                       |  |
| Profile Type           | Low Profile              |  |
| Depth (mm)             | 40                       |  |
| Handed                 | N/a                      |  |
| Compatable Leg Set     | SO41                     |  |
| Shape                  | Rectangle                |  |
| Waste Size (Ø)         | 90                       |  |