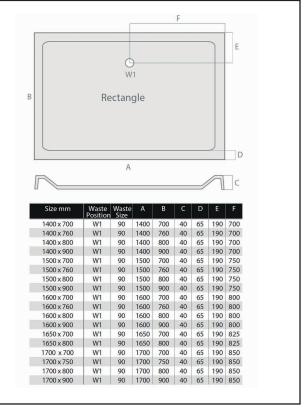

## Dimensions (measurements in mm)

## PRODUCT DATA SHEET Rectangle Shower Tray

Product Code: S0053

| Product Name                | S0053                                   |
|-----------------------------|-----------------------------------------|
| Product Decription          | Rectangular Shower Tray 1700 X 760 X 40 |
| Product Transportation      |                                         |
| Barcode                     | 5060500648732                           |
| Contry of origin            | UK                                      |
| Comodity code               | 3922100000                              |
| Product Mesurements         |                                         |
| Product Weight (KG)         | 40                                      |
| Product Width (mm)          | 760                                     |
| Product Height (mm)         | 40                                      |
| Product Depth (mm)          | 0                                       |
| Product Length (mm)         | 1700                                    |
| Primary Packed Measurements |                                         |
| Packaged Weight             | 40                                      |
| Packed Length               | 1800                                    |
| Packed Width                | 860                                     |
| Packed Height               | 100                                     |
| Packaging Weights           |                                         |
| Card (kg)                   | 0                                       |
| Paper (kg)                  | 0                                       |
| Wood (kg)                   | 0                                       |
| Plastic (kg)                | 0                                       |
| Compliance DOP              | HBDOC049, HBDOC050                      |

| General Information    |                          |  |
|------------------------|--------------------------|--|
| Construction Material  | Stone cast ABS capped    |  |
| Installation type      | Floor & Feet kit mounted |  |
| Colour / Finish        | White                    |  |
| Shower Tray Attributes |                          |  |
| Radius                 | N/a                      |  |
| Slip Resistant         | No                       |  |
| Waste Included         | No                       |  |
| Profile Type           | Low Profile              |  |
| Depth (mm)             | 40                       |  |
| Handed                 | N/a                      |  |
| Compatable Leg Set     | SO41                     |  |
| Shape                  | Rectangle                |  |
| Waste Size (Ø)         | 90                       |  |