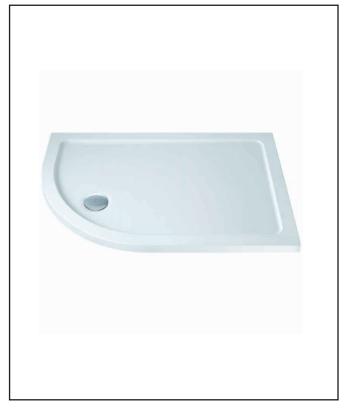

# Off Set Quadrant Shower Tray

Product Code: S0055

| Product Name                | S0055                                     |
|-----------------------------|-------------------------------------------|
| Product Decription          | Offset Quad Shower Tray Lh 900 X 760 X 40 |
| Product Transportation      |                                           |
| Barcode                     | 5060500648756                             |
| Contry of origin            | UK                                        |
| Comodity code               | 3922100000                                |
| Product Mesurements         |                                           |
| Product Weight (KG)         | 19                                        |
| Product Width (mm)          | 760                                       |
| Product Height (mm)         | 40                                        |
| Product Depth (mm)          | 0                                         |
| Product Length (mm)         | 900                                       |
| Primary Packed Measurements |                                           |
| Packaged Weight             | 19                                        |
| Packed Length               | 1000                                      |
| Packed Width                | 860                                       |
| Packed Height               | 100                                       |
| Packaging Weights           |                                           |
| Card (kg)                   | 0                                         |
| Paper (kg)                  | 0                                         |
| Wood (kg)                   | 0                                         |
| Plastic (kg)                | 0.072                                     |
| Compliance DOP              | HBDOC049, HBDOC050                        |

| General Information    |                          |
|------------------------|--------------------------|
| Construction Material  | Stone cast ABS capped    |
| Installation type      | Floor & Feet kit mounted |
| Colour / Finish        | White                    |
| Shower Tray Attributes |                          |
| Radius                 | 550                      |
| Slip Resistant         | No                       |
| Waste Included         | No                       |
| Profile Type           | Low Profile              |
| Depth (mm)             | 40                       |
| Handed                 | Left                     |
| Compatable Leg Set     | SO43                     |
| Shape                  | Offset Quad              |
| Waste Size (Ø)         | 90                       |