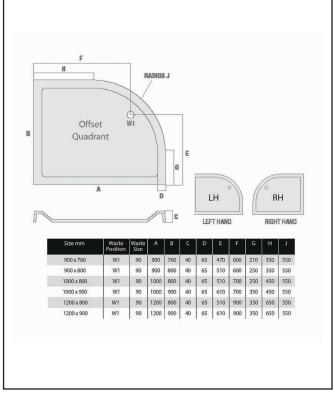

# Off Set Quadrant Shower Tray

Product Code: S0055

| Product Name                | S0055                                     |
|-----------------------------|-------------------------------------------|
| Product Decription          | Offset Quad Shower Tray Lh 900 X 760 X 40 |
| Product Transportation      |                                           |
| Barcode                     | 5060500648756                             |
| Contry of origin            | UK                                        |
| Comodity code               | 3922100000                                |
| Product Mesurements         |                                           |
| Product Weight (KG)         | 19                                        |
| Product Width (mm)          | 760                                       |
| Product Height (mm)         | 40                                        |
| Product Depth (mm)          | 0                                         |
| Product Length (mm)         | 900                                       |
| Primary Packed Measurements |                                           |
| Packaged Weight             | 19                                        |
| Packed Length               | 1000                                      |
| Packed Width                | 860                                       |
| Packed Height               | 100                                       |
| Packaging Weights           |                                           |
| Card (kg)                   | 0                                         |
| Paper (kg)                  | 0                                         |
| Wood (kg)                   | 0                                         |
| Plastic (kg)                | 0.072                                     |
| Compliance DOP              | HBDOC049, HBDOC050                        |

| General Information    |                          |
|------------------------|--------------------------|
| Construction Material  | Stone cast ABS capped    |
| Installation type      | Floor & Feet kit mounted |
| Colour / Finish        | White                    |
| Shower Tray Attributes |                          |
| Radius                 | 550                      |
| Slip Resistant         | No                       |
| Waste Included         | No                       |
| Profile Type           | Low Profile              |
| Depth (mm)             | 40                       |
| Handed                 | Left                     |
| Compatable Leg Set     | SO43                     |
| Shape                  | Offset Quad              |
| Waste Size (Ø)         | 90                       |