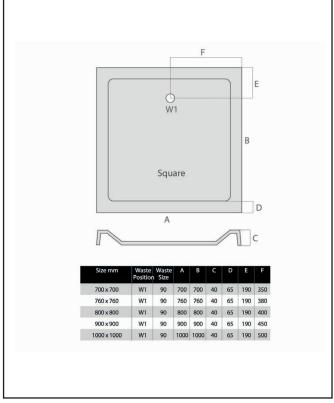

| Product Name                | S0001                             |
|-----------------------------|-----------------------------------|
| Product Decription          | Square Shower Tray 700 X 700 X 45 |
| Product Transportation      |                                   |
| Barcode                     | 5060500648220                     |
| Contry of origin            | UK                                |
| Comodity code               | 3922100000                        |
| Product Mesurements         |                                   |
| Product Weight (KG)         | 15                                |
| Product Width (mm)          | 700                               |
| Product Height (mm)         | 40                                |
| Product Depth (mm)          | 0                                 |
| Product Length (mm)         | 700                               |
| Primary Packed Measurements |                                   |
| Packaged Weight             | 15                                |
| Packed Length               | 800                               |
| Packed Width                | 800                               |
| Packed Height               | 100                               |
| Packaging Weights           |                                   |
| Card (kg)                   | 0                                 |
| Paper (kg)                  | 0                                 |
| Wood (kg)                   | 0                                 |
| Plastic (kg)                | 0.15                              |
| Compliance DOP              | HBDOC049, HBDOC050                |

| General Information    |                          |
|------------------------|--------------------------|
| Construction Material  | Stone cast ABS capped    |
| Installation type      | Floor & Feet kit mounted |
| Colour / Finish        | White                    |
| Shower Tray Attributes |                          |
| Radius                 | N/a                      |
| Slip Resistant         | No                       |
| Waste Included         | No                       |
| Profile Type           | Low Profile              |
| Depth (mm)             | 40                       |
| Handed                 | N/a                      |
| Compatable Leg Set     | SO40                     |
| Shape                  | Square                   |
| Waste Size (Ø)         | 90                       |