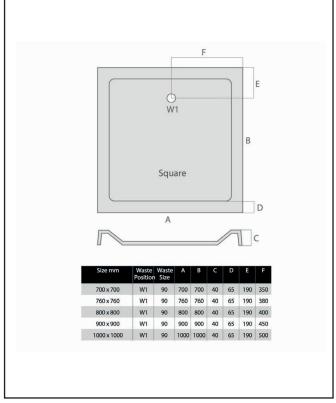

| Product Name                | S0004                             |
|-----------------------------|-----------------------------------|
| Product Decription          | Square Shower Tray 900 X 900 X 45 |
| Product Transportation      |                                   |
| Barcode                     | 5060500648251                     |
| Contry of origin            | UK                                |
| Comodity code               | 3922100000                        |
| Product Mesurements         |                                   |
| Product Weight (KG)         | 28                                |
| Product Width (mm)          | 900                               |
| Product Height (mm)         | 45                                |
| Product Depth (mm)          | 0                                 |
| Product Length (mm)         | 900                               |
| Primary Packed Measurements |                                   |
| Packaged Weight             | 28                                |
| Packed Length               | 1000                              |
| Packed Width                | 1000                              |
| Packed Height               | 100                               |
| Packaging Weights           |                                   |
| Card (kg)                   | 0                                 |
| Paper (kg)                  | 0                                 |
| Wood (kg)                   | 0                                 |
| Plastic (kg)                | 0                                 |
| Compliance DOP              | HBDOC049, HBDOC050                |

| General Information    |                          |
|------------------------|--------------------------|
| Construction Material  | Stone cast ABS capped    |
| Installation type      | Floor & Feet kit mounted |
| Colour / Finish        | White                    |
| Shower Tray Attributes |                          |
| Radius                 | N/a                      |
| Slip Resistant         | No                       |
| Waste Included         | No                       |
| Profile Type           | Low Profile              |
| Depth (mm)             | 40                       |
| Handed                 | N/a                      |
| Compatable Leg Set     | SO40                     |
| Shape                  | Square                   |
| Waste Size (Ø)         | 90                       |