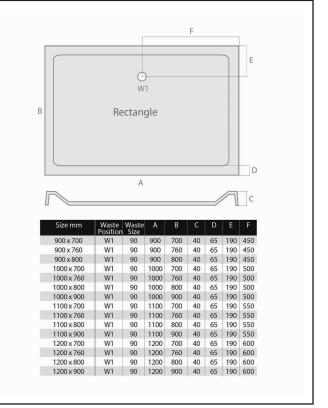

## Dimensions (measurements in mm)

## PRODUCT DATA SHEET Square Shower Tray

Product Code: S0007

| Product Name                | S0007                                  |
|-----------------------------|----------------------------------------|
| Product Decription          | Rectangular Shower Tray 900 X 760 X 40 |
| Product Transportation      |                                        |
| Barcode                     | 5060500648282                          |
| Contry of origin            | UK                                     |
| Comodity code               | 3922100000                             |
| Product Mesurements         |                                        |
| Product Weight (KG)         | 24                                     |
| Product Width (mm)          | 760                                    |
| Product Height (mm)         | 40                                     |
| Product Depth (mm)          | 0                                      |
| Product Length (mm)         | 900                                    |
| Primary Packed Measurements |                                        |
| Packaged Weight             | 24                                     |
| Packed Length               | 1000                                   |
| Packed Width                | 860                                    |
| Packed Height               | 100                                    |
| Packaging Weights           |                                        |
| Card (kg)                   | 0                                      |
| Paper (kg)                  | 0                                      |
| Wood (kg)                   | 0                                      |
| Plastic (kg)                | 0                                      |
| Compliance DOP              | HBDOC049, HBDOC050                     |

| General Information    |                          |
|------------------------|--------------------------|
| Construction Material  | Stone cast ABS capped    |
| Installation type      | Floor & Feet kit mounted |
| Colour / Finish        | White                    |
| Shower Tray Attributes |                          |
| Radius                 | N/a                      |
| Slip Resistant         | No                       |
| Waste Included         | No                       |
| Profile Type           | Low Profile              |
| Depth (mm)             | 40                       |
| Handed                 | N/a                      |
| Compatable Leg Set     | SO40                     |
| Shape                  | Rectangle                |
| Waste Size (Ø)         | 90                       |