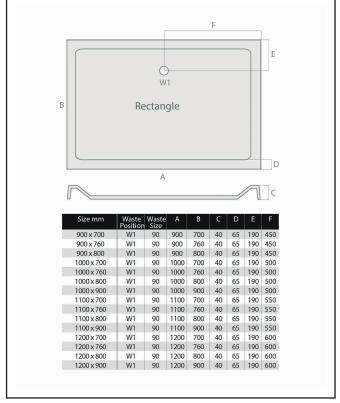

| Product Name                | S0008                                  |
|-----------------------------|----------------------------------------|
| Product Decription          | Rectangular Shower Tray 900 X 800 X 40 |
| Product Transportation      |                                        |
| Barcode                     | 5060500648299                          |
| Contry of origin            | UK                                     |
| Comodity code               | 3922100000                             |
| Product Mesurements         |                                        |
| Product Weight (KG)         | 24                                     |
| Product Width (mm)          | 800                                    |
| Product Height (mm)         | 40                                     |
| Product Depth (mm)          | 0                                      |
| Product Length (mm)         | 900                                    |
| Primary Packed Measurements |                                        |
| Packaged Weight             | 24                                     |
| Packed Length               | 1000                                   |
| Packed Width                | 900                                    |
| Packed Height               | 100                                    |
| Packaging Weights           |                                        |
| Card (kg)                   | 0                                      |
| Paper (kg)                  | 0                                      |
| Wood (kg)                   | 0                                      |
| Plastic (kg)                | 0                                      |
| Compliance DOP              | HBDOC049, HBDOC050                     |
|                             | _                                      |

| General Information    |                          |
|------------------------|--------------------------|
| Construction Material  | Stone cast ABS capped    |
| Installation type      | Floor & Feet kit mounted |
| Colour / Finish        | White                    |
| Shower Tray Attributes |                          |
| Radius                 | N/a                      |
| Slip Resistant         | No                       |
| Waste Included         | No                       |
| Profile Type           | Low Profile              |
| Depth (mm)             | 40                       |
| Handed                 | N/a                      |
| Compatable Leg Set     | SO40                     |
| Shape                  | Rectangle                |
| Waste Size (Ø)         | 90                       |