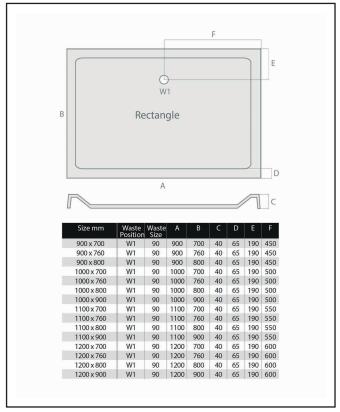

| Product Name                      | S0009                                   |
|-----------------------------------|-----------------------------------------|
| Product Decription                | Rectangular Shower Tray 1000 X 700 X 40 |
| Product Transportation            |                                         |
| Barcode                           | 5060500648305                           |
| Contry of origin                  | UK                                      |
| Comodity code                     | 3922100000                              |
| Product Mesurements               |                                         |
| Product Weight (KG)               | 23                                      |
| Product Width (mm)                | 700                                     |
| Product Height (mm)               | 40                                      |
| Product Depth (mm)                | 0                                       |
| Product Length (mm)               | 1000                                    |
| Primary Packed Measurements       |                                         |
| Packaged Weight                   | 23                                      |
| Packed Length                     | 1100                                    |
| Packed Width                      | 800                                     |
| Packed Height                     | 100                                     |
| Packaging Weights                 |                                         |
| Card (kg)                         | 0                                       |
| Paper (kg)                        | 0                                       |
| Wood (kg)                         | 0                                       |
| Plastic (kg)                      | 0                                       |
| Compliance DOP                    | HBDOC049, HBDOC050                      |
| Compliance DOP HBDOC049, HBDOC050 |                                         |

| General Information    |                          |
|------------------------|--------------------------|
| Construction Material  | Stone cast ABS capped    |
| Installation type      | Floor & Feet kit mounted |
| Colour / Finish        | White                    |
| Shower Tray Attributes |                          |
| Radius                 | N/a                      |
| Slip Resistant         | No                       |
| Waste Included         | No                       |
| Profile Type           | Low Profile              |
| Depth (mm)             | 40                       |
| Handed                 | N/a                      |
| Compatable Leg Set     | SO40                     |
| Shape                  | Rectangle                |
| Waste Size (Ø)         | 90                       |