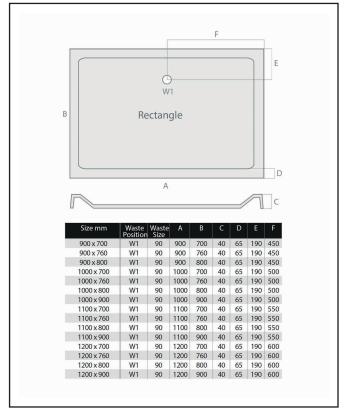

| Product Name                | S0010                                   |
|-----------------------------|-----------------------------------------|
| Product Decription          | Rectangular Shower Tray 1000 X 760 X 40 |
| Product Transportation      |                                         |
| Barcode                     | 5060500648312                           |
| Contry of origin            | UK                                      |
| Comodity code               | 3922100000                              |
| Product Mesurements         |                                         |
| Product Weight (KG)         | 23                                      |
| Product Width (mm)          | 760                                     |
| Product Height (mm)         | 40                                      |
| Product Depth (mm)          | 0                                       |
| Product Length (mm)         | 1000                                    |
| Primary Packed Measurements |                                         |
| Packaged Weight             | 23                                      |
| Packed Length               | 1100                                    |
| Packed Width                | 860                                     |
| Packed Height               | 100                                     |
| Packaging Weights           |                                         |
| Card (kg)                   | 0                                       |
| Paper (kg)                  | 0                                       |
| Wood (kg)                   | 0                                       |
| Plastic (kg)                | 0                                       |
| Compliance DOP              | HBDOC049, HBDOC050                      |
|                             |                                         |

| General Information    |                          |
|------------------------|--------------------------|
| Construction Material  | Stone cast ABS capped    |
| Installation type      | Floor & Feet kit mounted |
| Colour / Finish        | White                    |
| Shower Tray Attributes |                          |
| Radius                 | N/a                      |
| Slip Resistant         | No                       |
| Waste Included         | No                       |
| Profile Type           | Low Profile              |
| Depth (mm)             | 40                       |
| Handed                 | N/a                      |
| Compatable Leg Set     | SO40                     |
| Shape                  | Rectangle                |
| Waste Size (Ø)         | 90                       |