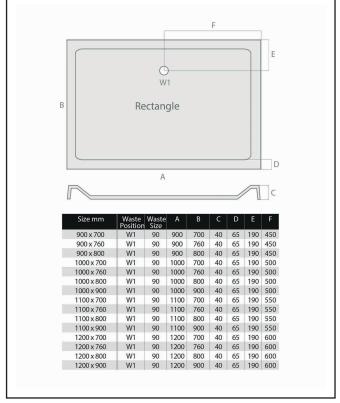

| Product Name                | S0011                                   |  |
|-----------------------------|-----------------------------------------|--|
| Product Decription          | Rectangular Shower Tray 1000 X 800 X 40 |  |
| Product Transportation      |                                         |  |
| Barcode                     | 5060500648329                           |  |
| Contry of origin            | UK                                      |  |
| Comodity code               | 3922100000                              |  |
| Product Mesurements         |                                         |  |
| Product Weight (KG)         | 27                                      |  |
| Product Width (mm)          | 800                                     |  |
| Product Height (mm)         | 40                                      |  |
| Product Depth (mm)          | 0                                       |  |
| Product Length (mm)         | 1000                                    |  |
| Primary Packed Measurements |                                         |  |
| Packaged Weight             | 27                                      |  |
| Packed Length               | 1100                                    |  |
| Packed Width                | 900                                     |  |
| Packed Height               | 100                                     |  |
| Packaging Weights           |                                         |  |
| Card (kg)                   | 0                                       |  |
| Paper (kg)                  | 0                                       |  |
| Wood (kg)                   | 0                                       |  |
| Plastic (kg)                | 0                                       |  |
| Compliance DOP              | HBDOC049, HBDOC050                      |  |
|                             |                                         |  |

| General Information    |                          |
|------------------------|--------------------------|
| Construction Material  | Stone cast ABS capped    |
| Installation type      | Floor & Feet kit mounted |
| Colour / Finish        | White                    |
| Shower Tray Attributes |                          |
| Radius                 | N/a                      |
| Slip Resistant         | No                       |
| Waste Included         | No                       |
| Profile Type           | Low Profile              |
| Depth (mm)             | 40                       |
| Handed                 | N/a                      |
| Compatable Leg Set     | SO40                     |
| Shape                  | Rectangle                |
| Waste Size (Ø)         | 90                       |