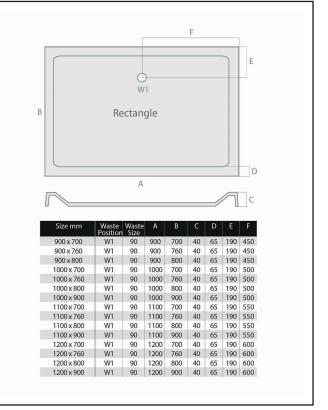

## PRODUCT DATA SHEET Rectangle Shower Tray

Product Code: S0012

| Product Name                | 50012                                   |
|-----------------------------|-----------------------------------------|
| Product Decription          | Rectangular Shower Tray 1000 X 900 X 40 |
| Product Transportation      |                                         |
| Barcode                     | 5060500648336                           |
| Contry of origin            | UK                                      |
| Comodity code               | 3922100000                              |
| Product Mesurements         |                                         |
| Product Weight (KG)         | 28                                      |
| Product Width (mm)          | 900                                     |
| Product Height (mm)         | 40                                      |
| Product Depth (mm)          | 0                                       |
| Product Length (mm)         | 1000                                    |
| Primary Packed Measurements |                                         |
| Packaged Weight             | 28                                      |
| Packed Length               | 1100                                    |
| Packed Width                | 1000                                    |
| Packed Height               | 100                                     |
| Packaging Weights           |                                         |
| Card (kg)                   | 0                                       |
| Paper (kg)                  | 0                                       |
| Wood (kg)                   | 0                                       |
| Plastic (kg)                | 0                                       |
| Compliance DOP              | HBDOC049, HBDOC050                      |

| General Information    |                          |
|------------------------|--------------------------|
| Construction Material  | Stone cast ABS capped    |
| Installation type      | Floor & Feet kit mounted |
| Colour / Finish        | White                    |
| Shower Tray Attributes |                          |
| Radius                 | N/a                      |
| Slip Resistant         | No                       |
| Waste Included         | No                       |
| Profile Type           | Low Profile              |
| Depth (mm)             | 40                       |
| Handed                 | N/a                      |
| Compatable Leg Set     | SO40                     |
| Shape                  | Rectangle                |
| Waste Size (Ø)         | 90                       |

## LIFETIME GUARANTEE

We are confident in our products and we want our customer to be, we proudly give a lifetime guarantee on our taps and showers, further details can be found on our website Dimensions (measurements in mm)