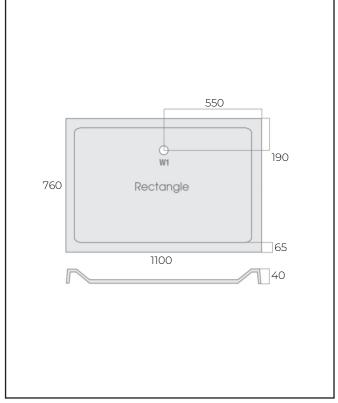

## Rectangle Shower Tray 1100 X 800 X 40

Product Code: S0015

| Product Meaurements         |                          |
|-----------------------------|--------------------------|
| Product Weight:             | 27kg                     |
| Product Width:              | 800mm                    |
| Product Height:             | 40mm                     |
| Product Depth:              | N/A                      |
| Product Length:             | 1100mm                   |
| Product Transportation      |                          |
| Barcode:                    | 5060500648367            |
| Country of Origin:          | UK                       |
| Comodity Code:              | 3922100000               |
| Primary Packed Measurements |                          |
| Packaged Weight:            | 27.5                     |
| Packaged Length:            | 1200mm                   |
| Packaged Width:             | 900mm                    |
| Packaged Height:            | 100mm                    |
| Packaging Weight            |                          |
| Card:                       | N/A                      |
| Paper:                      | N/A                      |
| Wood:                       | N/A                      |
| Plastic:                    | 0.508kg                  |
| General Information         |                          |
| Construction Material:      | Stone Cast ABS Capped    |
| Installation Type:          | Floor & Feet Kit Mounted |
| Colour / Finish:            | White                    |
| Shower Tray Attributes      |                          |
| Radius:                     | N/A                      |
| Slip Resistant:             | No                       |
| Waste Included:             | No                       |
| Profile Type:               | Low Profile              |
| Depth:                      | 40mm                     |
| Handed:                     | N/A                      |
| Compatable Leg Set:         | SO40                     |
| Shape:                      | Rectangle                |
| Waste Size:                 | 90Ø                      |
| Compliance DOP              |                          |
| HBDOC049 / HBDOC050         |                          |