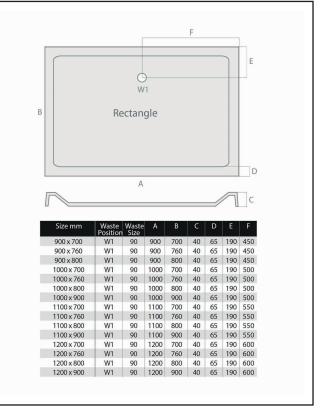

## Dimensions (measurements in mm)

## PRODUCT DATA SHEET Rectangle Shower Tray

Product Code: S0017

| Product Name                | S0017                                   |
|-----------------------------|-----------------------------------------|
| Product Decription          | Rectangular Shower Tray 1200 X 700 X 40 |
| Product Transportation      |                                         |
| Barcode                     | 5060500648381                           |
| Contry of origin            | UK                                      |
| Comodity code               | 3922100000                              |
| Product Mesurements         |                                         |
| Product Weight (KG)         | 26                                      |
| Product Width (mm)          | 700                                     |
| Product Height (mm)         | 40                                      |
| Product Depth (mm)          | 0                                       |
| Product Length (mm)         | 1200                                    |
| Primary Packed Measurements |                                         |
| Packaged Weight             | 26                                      |
| Packed Length               | 1300                                    |
| Packed Width                | 800                                     |
| Packed Height               | 100                                     |
| Packaging Weights           |                                         |
| Card (kg)                   | 0                                       |
| Paper (kg)                  | 0                                       |
| Wood (kg)                   | 0                                       |
| Plastic (kg)                | 0                                       |
| Compliance DOP              | HBDOC049, HBDOC050                      |