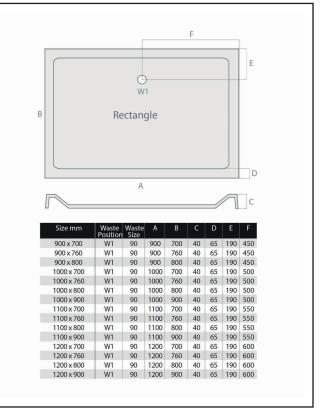

## Dimensions (measurements in mm)

## PRODUCT DATA SHEET Rectangle Shower Tray

Product Code: S0018

| Product Name                | S0018                                   |  |
|-----------------------------|-----------------------------------------|--|
| Product Decription          | Rectangular Shower Tray 1200 X 760 X 45 |  |
| Product Transportation      |                                         |  |
| Barcode                     | 5060500648398                           |  |
| Contry of origin            | UK                                      |  |
| Comodity code               | 3922100000                              |  |
| Product Mesurements         |                                         |  |
| Product Weight (KG)         | 35                                      |  |
| Product Width (mm)          | 760                                     |  |
| Product Height (mm)         | 45                                      |  |
| Product Depth (mm)          | 0                                       |  |
| Product Length (mm)         | 1200                                    |  |
| Primary Packed Measurements |                                         |  |
| Packaged Weight             | 35                                      |  |
| Packed Length               | 1300                                    |  |
| Packed Width                | 860                                     |  |
| Packed Height               | 100                                     |  |
| Packaging Weights           |                                         |  |
| Card (kg)                   | 0                                       |  |
| Paper (kg)                  | 0                                       |  |
| Wood (kg)                   | 0                                       |  |
| Plastic (kg)                | 0                                       |  |
| Compliance DOP              | HBDOC049, HBDOC050                      |  |