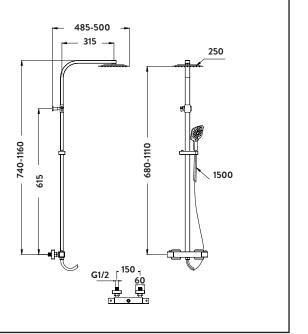

9.2 13.5

19.8

25

Square

1/2 BSP Handeset

740-1160mm

870-1200mm

5060500644048

Shower Diverter Functions:

Shower Handset Functions:

Minimum Working Pressure:

Maximum Working Pressure:

Installation Type: Colour / Finish:

Anti-Scald:

Cool Touch:

Pipe Centre: