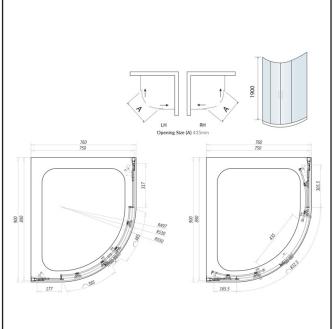

| Product Meaurements         |                       |
|-----------------------------|-----------------------|
| Product Weight:             | 48.6kg                |
| Product Width:              | 760mm                 |
| Product Height:             | 1900mm                |
| Product Depth:              | 6mm                   |
| Product Length:             | 900mm                 |
| Product Transportation      |                       |
| Barcode:                    | 5060500649258         |
| Country of Origin:          | China                 |
| Comodity Code:              | 7610909095            |
| Primary Packed Measurements |                       |
| Packaged Weight:            | 51.6kg                |
| Packaged Length:            | 1980mm                |
| Packaged Width:             | 440mm                 |
| Packaged Height:            | 195mm                 |
| Packaging Weight            |                       |
| Card:                       | 2.909kg               |
| Paper:                      | N/A                   |
| Wood:                       | N/A                   |
| Plastic:                    | N/A                   |
| General Information         |                       |
| Construction Material:      | Aluminimum / Glass    |
| Installation Type:          | Wall Mounted          |
| Colour / Finish:            | Chrome / Clear Glass  |
| Enclosure Attributes        |                       |
| Adjustment:                 | 870-890mm / 730-750mm |
| Aqua-Shield:                | Yes                   |
| Hinge Type:                 | Sliding               |
| Door Type:                  | Double Door           |
| Frame Type:                 | Framed                |
| Glass Type:                 | Clear                 |
| Radius:                     | 550mm                 |
| Entry Width:                | 430mm                 |
| Door In Swing:              | N/A                   |
| Door Out Swing:             | N/A                   |
| Enclosure Shape:            | Quadrant              |
| Glass Thickness:            | 8mm                   |
| Profile Finish/Colour:      | Chrome                |
| Profile Material:           | Aluminium             |
| Compliance DOP              |                       |
| HBDOC019 / HBDOC020         |                       |
|                             |                       |

Dimensions (measurements in mm)