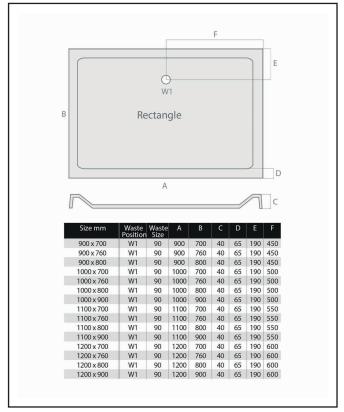

| Product Name                | S0020                                   |
|-----------------------------|-----------------------------------------|
| Product Decription          | Rectangular Shower Tray 1200 X 900 X 40 |
| Product Transportation      |                                         |
| Barcode                     | 5060500648411                           |
| Contry of origin            | UK                                      |
| Comodity code               | 3922100000                              |
| Product Mesurements         |                                         |
| Product Weight (KG)         | 33                                      |
| Product Width (mm)          | 900                                     |
| Product Height (mm)         | 40                                      |
| Product Depth (mm)          | 0                                       |
| Product Length (mm)         | 1200                                    |
| Primary Packed Measurements |                                         |
| Packaged Weight             | 33                                      |
| Packed Length               | 1300                                    |
| Packed Width                | 1000                                    |
| Packed Height               | 100                                     |
| Packaging Weights           |                                         |
| Card (kg)                   | 0                                       |
| Paper (kg)                  | 0                                       |
| Wood (kg)                   | 0                                       |
| Plastic (kg)                | 0                                       |
| Compliance DOP              | HBDOC049, HBDOC050                      |
|                             |                                         |

| General Information    |                          |
|------------------------|--------------------------|
| Construction Material  | Stone cast ABS capped    |
| Installation type      | Floor & Feet kit mounted |
| Colour / Finish        | White                    |
| Shower Tray Attributes |                          |
| Radius                 | N/a                      |
| Slip Resistant         | No                       |
| Waste Included         | No                       |
| Profile Type           | Low Profile              |
| Depth (mm)             | 40                       |
| Handed                 | N/a                      |
| Compatable Leg Set     | SO41                     |
| Shape                  | Rectangle                |
| Waste Size (Ø)         | 90                       |