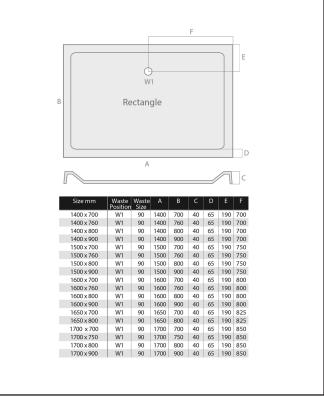

# Square Shower Tray 1500 X 900 X 40

Product Code: S0023

Product Weight: Product Width: Product Height: Product Depth: Product Length:

Barcode:

Card: Paper: Wood: Plastic:

Radius: Slip Resistant: Waste Included: Profile Type: Depth: Handed:

Shape:
Waste Size:
Compliance DOP
HBDOC049 / HBDOC050

**Product Meaurements** 

Product Transportation

**Primary Packed Measurement** 

Country of Origin: Comodity Code:

Packaged Weight: Packaged Length: Packaged Width: Packaged Height: Packaging Weight

|                          | _ |
|--------------------------|---|
|                          |   |
| 42kg                     |   |
| 900mm                    |   |
| 40mm                     |   |
| N/A                      |   |
| 1500mm                   |   |
|                          |   |
| 5060500648442            |   |
| UK                       |   |
| 3922100000               |   |
| CS .                     |   |
| 42kg                     |   |
| 1600mm                   |   |
| 1000mm                   |   |
| 100mm                    | - |
|                          | - |
| N/A                      | - |
| N/A                      |   |
| N/A                      |   |
| 0.508kg                  |   |
|                          | - |
| Stone Cast ABS Capped    |   |
| Floor & Feet Kit Mounted | - |
| White                    | L |
|                          | ſ |
| N/A                      | - |
| No                       |   |
| No                       |   |
| Low Profile              |   |
| 40mm                     |   |
| N/A                      |   |
| S0040                    |   |
| Rectangle                |   |
| 90Ø                      | - |