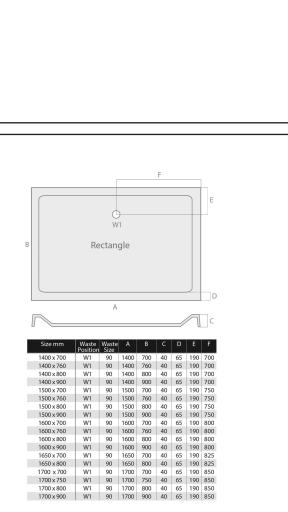

| Product Weight:41kgProduct Width:700mmProduct Height:40mmProduct Depth:N/AProduct Length:1700mmProduct TransportationIterationBarcode:5060500648466Country of Origin:UKComodity Code:3922100000Primary Packed MeasurementsPackaged Weight:41kgPackaged Length:1800mmPackaged Length:100mmPackaged Height:100mmPackaged Height:0.00mmPackaged Height:0.00mmPackaged Height:0.000kgGard:N/APaper:N/AWood:N/APlastic:0.002kgGeneral InformationIte Cast ABS CappedInstallation Type:Floor & Feet Kit MountedColour / Finish:WhiteShower Tray AttributesN/ASlip Resistant:NoProfile Type:Low ProfileDepth:40mmHanded:N/ACompatable Leg Set:50040Shape:RectangleWaste Size:90ØCompliance DOPHBDOC049 / HBDOC050                                                                                                                                                                                                                                                                                                                                                                                                                                                                                                                                                                                                                                                                                      | Product Meaurements         |                          |  |
|-------------------------------------------------------------------------------------------------------------------------------------------------------------------------------------------------------------------------------------------------------------------------------------------------------------------------------------------------------------------------------------------------------------------------------------------------------------------------------------------------------------------------------------------------------------------------------------------------------------------------------------------------------------------------------------------------------------------------------------------------------------------------------------------------------------------------------------------------------------------------------------------------------------------------------------------------------------------------------------------------------------------------------------------------------------------------------------------------------------------------------------------------------------------------------------------------------------------------------------------------------------------------------------------------------------------------------------------------------------------------------------------------|-----------------------------|--------------------------|--|
| Product Height:40mmProduct Depth:N/AProduct Length:1700mmProduct TransportationImage: S060500648466Country of Origin:UKComodity Code:3922100000Primary Packed MeasurementsPackaged Weight:41kgPackaged Length:1800mmPackaged Height:100mmPackaged Height:100mmPackaged Height:0.002kgGeneral InformationV/AVood:N/APlastic:0.002kgGeneral InformationStone Cast ABS CappedInstallation Type:Floor & Feet Kit MountedColour / Finish:WhiteShower Tray AttributesN/ASlip Resistant:NoWaste Included:NoProfile Type:Low ProfileDepth:40mmHanded:N/ACompatable Leg Set:S0040Shape:RectangleWaste Size:90ØCompliance DOPFormation                                                                                                                                                                                                                                                                                                                                                                                                                                                                                                                                                                                                                                                                                                                                                                    | Product Weight:             | 41kg                     |  |
| Product Depth:N/AProduct Length:1700mmProduct TransportationBarcode:Barcode:5060500648466Country of Origin:UKComodity Code:3922100000Primary Packed MeasurementsPackaged Weight:41kgPackaged Length:1800mmPackaged Length:100mmPackaged Height:100mmPackaged Height:0.002kgGard:N/APaper:N/AWood:N/APlastic:0.002kgGeneral InformationGonstruction Material:Stone Cast ABS CappedInstallation Type:Floor & Feet Kit MountedColour / Finish:WhiteShower Tray AttributesRadius:N/ASlip Resistant:NoWaste Included:NoProfile Type:Low ProfileDepth:40mmHanded:N/ACompatable Leg Set:\$0040Shape:RectangleWaste Size:90ØCompliance DOPFinance Dop                                                                                                                                                                                                                                                                                                                                                                                                                                                                                                                                                                                                                                                                                                                                                   | Product Width:              | 700mm                    |  |
| Product Length:1700mmProduct TransportationBarcode:5060500648466Country of Origin:UKComodity Code:3922100000Primary Packed MeasurementsPackaged Weight:41kgPackaged Length:1800mmPackaged Length:100mmPackaged Height:100mmPackaged Height:100mmPackaged Height:000mmPackaged Height:000mmPackaged Height:000mmPackaged Height:000mmPackaged Height:0.002kgGeneral Information0.002kgConstruction Material:Stone Cast ABS CappedInstallation Type:Floor & Feet Kit MountedColour / Finish:WhiteShower Tray AttributesN/ASlip Resistant:NoProfile Type:Low ProfileDepth:A0mmHanded:N/ACompatable Leg Set:S0040Shape:RectangleWaste Size:90ØCompliance DOPFormation                                                                                                                                                                                                                                                                                                                                                                                                                                                                                                                                                                                                                                                                                                                               | Product Height:             | 40mm                     |  |
| Product TransportationBarcode:5060500648466Country of Origin:UKComodity Code:3922100000Primary Packed MeasurementsPackaged Weight:41kgPackaged Length:1800mmPackaged Length:100mmPackaged Height:100mmPackaged Height:100mmPackaged Height:100mmPackaged Jeight:0.00mmPackaged Height:0.002kgGaneral InformationVAVlood:N/APlastic:0.002kgGeneral InformationStone Cast ABS CappedInstallation Type:Floor & Feet Kit MountedColour / Finish:WhiteShower Tray AttributesN/ASlip Resistant:NoWaste Included:NoProfile Type:Low ProfileDepth:40mmHanded:N/ACompatable Leg Set:S0040Shape:RectangleWaste Size:90ØCompliance DOPV                                                                                                                                                                                                                                                                                                                                                                                                                                                                                                                                                                                                                                                                                                                                                                    | Product Depth:              | N/A                      |  |
| Barcode:5060500648466Country of Origin:UKComodity Code:3922100000Primary Packed MeasurementsPackaged Weight:41kgPackaged Length:1800mmPackaged Width:800mmPackaged Height:100mmPackaged Height:100mmPackaged Weight00mmPackaged Weight:00mmPackaged Height:100mmPackaged Weight00mmPackaged Weight00mmPackaged Weight:000mmPackaged Weight:00mmPackaged Weight00mmPackaged Weight:00mmPackaged Meight:00mmPackaged Meight:00mmPackaged Meight:000mmPackaged Meight:000mmPackaged Meight:0.002kgGeneral Information0002kgGeneral Information0002kgConstruction Material:Stone Cast ABS CappedInstallation Type:Floor & Feet Kit MountedColour / Finish:WhiteShower Tray AttributesN/ASlip Resistant:NoWaste Included:NoProfile Type:Low ProfileDepth:40mmHanded:N/ACompatable Leg Set:S0040Shape:RectangleWaste Size:90ØCompliance DOP                                                                                                                                                                                                                                                                                                                                                                                                                                                                                                                                                           | Product Length:             | 1700mm                   |  |
| Country of Origin:UKComodity Code:3922100000Primary Packed MeasurementsPackaged Weight:41kgPackaged Length:1800mmPackaged Width:800mmPackaged Weight:100mmPackaged Height:100mmPackaging WeightCard:Card:N/APaper:N/AWood:N/APlastic:0.002kgGeneral InformationConstruction Material:Stone Cast ABS CappedInstallation Type:Floor & Feet Kit MountedColour / Finish:WhiteShower Tray AttributesN/ASlip Resistant:NoWaste Included:N/AUwaste Included:N/ACompatable Leg Set:S0040Shape:RectangleWaste Size:90ØCompliance DOPEvent                                                                                                                                                                                                                                                                                                                                                                                                                                                                                                                                                                                                                                                                                                                                                                                                                                                                | Product Transportation      |                          |  |
| Comodity Code:3922100000Primary Packed MeasurementsPackaged Weight:41kgPackaged Length:1800mmPackaged Width:800mmPackaged Weight:100mmPackaged Height:100mmPackaging Weight100mmCard:N/APaper:N/AWood:N/APlastic:0.002kgGeneral InformationVoor & Feet Kit MountedConstruction Material:Stone Cast ABS CappedInstallation Type:Floor & Feet Kit MountedColour / Finish:WhiteShower Tray AttributesN/ASlip Resistant:NoWaste Included:NoProfile Type:Low ProfileDepth:40mmHanded:N/ACompatable Leg Set:S0040Shape:RectangleWaste Size:90ØCompliance DOPFor Super S | Barcode:                    | 5060500648466            |  |
| Primary Packed MeasurementsPackaged Weight:41kgPackaged Length:1800mmPackaged Width:800mmPackaged Width:100mmPackaged Height:100mmPackaging WeightImage: Card:Card:N/APaper:N/AWood:N/APlastic:0.002kgGeneral InformationImage: Construction Material:Construction Material:Stone Cast ABS CappedInstallation Type:Floor & Feet Kit MountedColour / Finish:WhiteShower Tray AttributesN/ASlip Resistant:NoProfile Type:Low ProfileDepth:40mmHanded:N/ACompatable Leg Set:S0040Shape:RectangleWaste Size:90ØCompliance DOPFiniance                                                                                                                                                                                                                                                                                                                                                                                                                                                                                                                                                                                                                                                                                                                                                                                                                                                               | Country of Origin:          | UK                       |  |
| Packaged Weight:41kgPackaged Length:1800mmPackaged Width:800mmPackaged Height:100mmPackaging Weight100mmCard:N/APaper:N/AWood:N/APlastic:0.002kgGeneral InformationConstruction Material:Stone Cast ABS CappedInstallation Type:Floor & Feet Kit MountedColour / Finish:WhiteShower Tray AttributesRadius:N/ASlip Resistant:NoVaste Included:NoProfile Type:Low ProfileDepth:40mmHanded:N/ACompatable Leg Set:\$0040Shape:RectangleWaste Size:90ØCompliance DOP                                                                                                                                                                                                                                                                                                                                                                                                                                                                                                                                                                                                                                                                                                                                                                                                                                                                                                                                 | Comodity Code:              | 3922100000               |  |
| Packaged Length:1800mmPackaged Width:800mmPackaged Height:100mmPackaging Weight100mmCard:N/APaper:N/AWood:N/APlastic:0.002kgGeneral Information0002kgConstruction Material:Stone Cast ABS CappedInstallation Type:Floor & Feet Kit MountedColour / Finish:WhiteShower Tray AttributesN/ARadius:N/ASlip Resistant:NoWaste Included:NoProfile Type:Low ProfileDepth:40mmHanded:N/ACompatable Leg Set:\$0040Shape:RectangleWaste Size:90ØCompliance DOPHeine Dopt:                                                                                                                                                                                                                                                                                                                                                                                                                                                                                                                                                                                                                                                                                                                                                                                                                                                                                                                                 | Primary Packed Measurements |                          |  |
| Packaged Width:800mmPackaged Height:100mmPackaging WeightCard:N/APaper:N/AWood:N/APlastic:0.002kgGeneral InformationConstruction Material:Stone Cast ABS CappedInstallation Type:Floor & Feet Kit MountedColour / Finish:WhiteShower Tray AttributesRadius:N/ASlip Resistant:NoWaste Included:NoProfile Type:Low ProfileDepth:40mmHanded:N/AShape:RectangleWaste Size:90ØCompliance DOP                                                                                                                                                                                                                                                                                                                                                                                                                                                                                                                                                                                                                                                                                                                                                                                                                                                                                                                                                                                                         | Packaged Weight:            | 41kg                     |  |
| Packaged Height:100mmPackaging WeightICard:N/APaper:N/AWood:N/APlastic:0.002kgGeneral InformationIConstruction Material:Stone Cast ABS CappedInstallation Type:Floor & Feet Kit MountedColour / Finish:WhiteShower Tray AttributesRadius:N/ASlip Resistant:NoWaste Included:NoProfile Type:Low ProfileDepth:40mmHanded:N/AShape:RectangleWaste Size:90ØCompliance DOPHanded                                                                                                                                                                                                                                                                                                                                                                                                                                                                                                                                                                                                                                                                                                                                                                                                                                                                                                                                                                                                                     | Packaged Length:            | 1800mm                   |  |
| Packaging WeightCard:N/APaper:N/APaper:N/AWood:N/APlastic:0.002kgGeneral InformationConstruction Material:Stone Cast ABS CappedInstallation Type:Floor & Feet Kit MountedColour / Finish:WhiteWhiteShower Tray AttributesN/ASlip Resistant:NoWaste Included:NoProfile Type:Low ProfileDepth:40mmHanded:N/ACompatable Leg Set:S0040Shape:90ØCompliance DOPHanded:                                                                                                                                                                                                                                                                                                                                                                                                                                                                                                                                                                                                                                                                                                                                                                                                                                                                                                                                                                                                                                | Packaged Width:             | 800mm                    |  |
| Card:N/APaper:N/AWood:N/APlastic:0.002kgGeneral InformationConstruction Material:Construction Material:Stone Cast ABS CappedInstallation Type:Floor & Feet Kit MountedColour / Finish:WhiteShower Tray AttributesRadius:N/ASlip Resistant:NoWaste Included:NoProfile Type:Low ProfileDepth:40mmHanded:N/ACompatable Leg Set:S0040Shape:RectangleWaste Size:90ØCompliance DOP                                                                                                                                                                                                                                                                                                                                                                                                                                                                                                                                                                                                                                                                                                                                                                                                                                                                                                                                                                                                                    | Packaged Height:            | 100mm                    |  |
| Paper:N/AWood:N/APlastic:0.002kgGeneral InformationConstruction Material:Stone Cast ABS CappedInstallation Type:Floor & Feet Kit MountedColour / Finish:WhiteShower Tray AttributesRadius:N/ASlip Resistant:NoWaste Included:NoProfile Type:Low ProfileDepth:40mmHanded:N/ASinpape:\$0040Shape:90ØCompliance DOP                                                                                                                                                                                                                                                                                                                                                                                                                                                                                                                                                                                                                                                                                                                                                                                                                                                                                                                                                                                                                                                                                | Packaging Weight            |                          |  |
| Wood:N/APlastic:0.002kgGeneral InformationConstruction Material:Stone Cast ABS CappedInstallation Type:Floor & Feet Kit MountedColour / Finish:WhiteShower Tray AttributesRadius:N/ASlip Resistant:NoWaste Included:NoProfile Type:Low ProfileDepth:40mmHanded:N/ASinpape:S0040Shape:RectangleWaste Size:90ØCompliance DOPHanded                                                                                                                                                                                                                                                                                                                                                                                                                                                                                                                                                                                                                                                                                                                                                                                                                                                                                                                                                                                                                                                                | Card:                       | N/A                      |  |
| Plastic:0.002kgGeneral InformationConstruction Material:Stone Cast ABS CappedInstallation Type:Floor & Feet Kit MountedColour / Finish:WhiteShower Tray AttributesRadius:Radius:N/ASlip Resistant:NoWaste Included:NoProfile Type:Low ProfileDepth:40mmHanded:N/ASinpatable Leg Set:S0040Shape:RectangleWaste Size:90ØCompliance DOPHanded                                                                                                                                                                                                                                                                                                                                                                                                                                                                                                                                                                                                                                                                                                                                                                                                                                                                                                                                                                                                                                                      | Paper:                      | N/A                      |  |
| General InformationConstruction Material:Stone Cast ABS CappedInstallation Type:Floor & Feet Kit MountedColour / Finish:WhiteShower Tray AttributesRadius:Radius:N/ASlip Resistant:NoWaste Included:NoProfile Type:Low ProfileDepth:40mmHanded:N/ACompatable Leg Set:S0040Shape:RectangleWaste Size:90ØCompliance DOPHanded                                                                                                                                                                                                                                                                                                                                                                                                                                                                                                                                                                                                                                                                                                                                                                                                                                                                                                                                                                                                                                                                     | Wood:                       | N/A                      |  |
| Construction Material:Stone Cast ABS CappedInstallation Type:Floor & Feet Kit MountedColour / Finish:WhiteShower Tray AttributesRadius:N/ASlip Resistant:NoWaste Included:NoProfile Type:Low ProfileDepth:40mmHanded:N/ACompatable Leg Set:S0040Shape:RectangleWaste Size:90ØCompliance DOP                                                                                                                                                                                                                                                                                                                                                                                                                                                                                                                                                                                                                                                                                                                                                                                                                                                                                                                                                                                                                                                                                                     | Plastic:                    | 0.002kg                  |  |
| Installation Type:Floor & Feet Kit MountedColour / Finish:WhiteShower Tray AttributesRadius:N/ASlip Resistant:NoWaste Included:NoProfile Type:Low ProfileDepth:40mmHanded:N/ACompatable Leg Set:S0040Shape:RectangleWaste Size:90ØCompliance DOP                                                                                                                                                                                                                                                                                                                                                                                                                                                                                                                                                                                                                                                                                                                                                                                                                                                                                                                                                                                                                                                                                                                                                | General Information         |                          |  |
| Colour / Finish:WhiteShower Tray AttributesRadius:N/ASlip Resistant:NoWaste Included:NoProfile Type:Low ProfileDepth:40mmHanded:N/ACompatable Leg Set:S0040Shape:RectangleWaste Size:90ØCompliance DOP                                                                                                                                                                                                                                                                                                                                                                                                                                                                                                                                                                                                                                                                                                                                                                                                                                                                                                                                                                                                                                                                                                                                                                                          | Construction Material:      | Stone Cast ABS Capped    |  |
| Shower Tray AttributesRadius:N/ASlip Resistant:NoWaste Included:NoProfile Type:Low ProfileDepth:40mmHanded:N/ACompatable Leg Set:S0040Shape:RectangleWaste Size:90ØCompliance DOP                                                                                                                                                                                                                                                                                                                                                                                                                                                                                                                                                                                                                                                                                                                                                                                                                                                                                                                                                                                                                                                                                                                                                                                                               | Installation Type:          | Floor & Feet Kit Mounted |  |
| Radius:N/ASlip Resistant:NoWaste Included:NoProfile Type:Low ProfileDepth:40mmHanded:N/ACompatable Leg Set:S0040Shape:RectangleWaste Size:90ØCompliance DOP                                                                                                                                                                                                                                                                                                                                                                                                                                                                                                                                                                                                                                                                                                                                                                                                                                                                                                                                                                                                                                                                                                                                                                                                                                     | Colour / Finish:            | White                    |  |
| Slip Resistant:NoWaste Included:NoProfile Type:Low ProfileDepth:40mmHanded:N/ACompatable Leg Set:S0040Shape:RectangleWaste Size:90ØCompliance DOP                                                                                                                                                                                                                                                                                                                                                                                                                                                                                                                                                                                                                                                                                                                                                                                                                                                                                                                                                                                                                                                                                                                                                                                                                                               | Shower Tray Attributes      |                          |  |
| Waste Included:NoProfile Type:Low ProfileDepth:40mmHanded:N/ACompatable Leg Set:S0040Shape:RectangleWaste Size:90ØCompliance DOP                                                                                                                                                                                                                                                                                                                                                                                                                                                                                                                                                                                                                                                                                                                                                                                                                                                                                                                                                                                                                                                                                                                                                                                                                                                                |                             | N/A                      |  |
| Profile Type:Low ProfileDepth:40mmHanded:N/ACompatable Leg Set:S0040Shape:RectangleWaste Size:90ØCompliance DOP                                                                                                                                                                                                                                                                                                                                                                                                                                                                                                                                                                                                                                                                                                                                                                                                                                                                                                                                                                                                                                                                                                                                                                                                                                                                                 |                             | No                       |  |
| Depth:40mmHanded:N/ACompatable Leg Set:S0040Shape:RectangleWaste Size:90ØCompliance DOP                                                                                                                                                                                                                                                                                                                                                                                                                                                                                                                                                                                                                                                                                                                                                                                                                                                                                                                                                                                                                                                                                                                                                                                                                                                                                                         | Waste Included:             |                          |  |
| Handed:N/ACompatable Leg Set:S0040Shape:RectangleWaste Size:90ØCompliance DOP                                                                                                                                                                                                                                                                                                                                                                                                                                                                                                                                                                                                                                                                                                                                                                                                                                                                                                                                                                                                                                                                                                                                                                                                                                                                                                                   | Profile Type:               | Low Profile              |  |
| Compatable Leg Set:S0040Shape:RectangleWaste Size:90ØCompliance DOPEntert                                                                                                                                                                                                                                                                                                                                                                                                                                                                                                                                                                                                                                                                                                                                                                                                                                                                                                                                                                                                                                                                                                                                                                                                                                                                                                                       |                             | 40mm                     |  |
| Shape:RectangleWaste Size:90ØCompliance DOP                                                                                                                                                                                                                                                                                                                                                                                                                                                                                                                                                                                                                                                                                                                                                                                                                                                                                                                                                                                                                                                                                                                                                                                                                                                                                                                                                     | Handed:                     | N/A                      |  |
| Waste Size: 90Ø<br>Compliance DOP                                                                                                                                                                                                                                                                                                                                                                                                                                                                                                                                                                                                                                                                                                                                                                                                                                                                                                                                                                                                                                                                                                                                                                                                                                                                                                                                                               |                             | S0040                    |  |
| Compliance DOP                                                                                                                                                                                                                                                                                                                                                                                                                                                                                                                                                                                                                                                                                                                                                                                                                                                                                                                                                                                                                                                                                                                                                                                                                                                                                                                                                                                  | Shape:                      | Rectangle                |  |
|                                                                                                                                                                                                                                                                                                                                                                                                                                                                                                                                                                                                                                                                                                                                                                                                                                                                                                                                                                                                                                                                                                                                                                                                                                                                                                                                                                                                 |                             | 90Ø                      |  |
| HBDOC049 / HBDOC050                                                                                                                                                                                                                                                                                                                                                                                                                                                                                                                                                                                                                                                                                                                                                                                                                                                                                                                                                                                                                                                                                                                                                                                                                                                                                                                                                                             |                             |                          |  |
|                                                                                                                                                                                                                                                                                                                                                                                                                                                                                                                                                                                                                                                                                                                                                                                                                                                                                                                                                                                                                                                                                                                                                                                                                                                                                                                                                                                                 |                             |                          |  |

## LIFETIME GUARANTEE

We are confident in our products and we want our customer to be, we proudly give a lifetime guarantee on our taps and showers, further details can be found on our website Dimensions (measurements in mm)

1700 x 800 1700 x 900