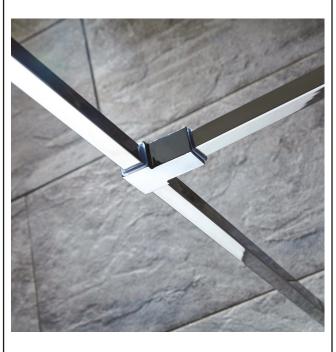

## PRODUCT DATA SHEET S8 Frameless Joining Piece

Product Code: SCUDJOIN

| Product Meaurements         |               |
|-----------------------------|---------------|
| Product Weight:             | 0.1kg         |
| Product Width:              | 53mm          |
| Product Height:             | 15.5mm        |
| Product Depth:              | 15.5mm        |
| Product Length:             | N/A           |
| Product Transportation      |               |
| Barcode:                    | 5060500649319 |
| Country of Origin:          | China         |
| Comodity Code:              | 7610909095    |
| Primary Packed Measurements |               |
| Packaged Weight:            | 0.1kg         |
| Packaged Length:            | 52mm          |
| Packaged Width:             | 52mm          |
| Packaged Height:            | 22mm          |
| Packaging Weight            |               |
| Card:                       | 0.001kg       |
| Paper:                      | N/A           |
| Wood:                       | N/A           |
| Plastic:                    | N/A           |
| General Information         |               |
| Construction Material:      | Aluminimum    |
| Installation Type:          | Frame Join    |
| Colour / Finish:            | Chrome        |
| Enclosure Attributes        |               |
| Adjustment:                 | N/A           |
| Aqua-Shield:                | N/A           |
| Hinge Type:                 | N/A           |
| Door Type:                  | N/A           |
| Frame Type:                 | N/A           |
| Glass Type:                 | N/A           |
| Radius:                     | N/A           |
| Entry Width:                | N/A           |
| Door In Swing:              | N/A           |
| Door Out Swing:             | N/A           |
| Enclosure Shape:            | Straight      |
| Glass Thickness:            | N/A           |
| Profile Finish/Colour:      | Chrome        |
| Profile Material:           | Aluminium     |
| Compliance DOP              |               |
| N/A                         |               |