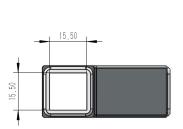

## PRODUCT DATA SHEET S8 Frameless Joining Piece

Product Code: SCUDJOIN

| Product Meaurements         |               |
|-----------------------------|---------------|
| Product Weight:             | 0.1kg         |
| Product Width:              | 53mm          |
| Product Height:             | 15.5mm        |
| Product Depth:              | 15.5mm        |
| Product Length:             | N/A           |
| Product Transportation      |               |
| Barcode:                    | 5060500649319 |
| Country of Origin:          | China         |
| Comodity Code:              | 7610909095    |
| Primary Packed Measurements |               |
| Packaged Weight:            | 0.1kg         |
| Packaged Length:            | 52mm          |
| Packaged Width:             | 52mm          |
| Packaged Height:            | 22mm          |
| Packaging Weight            |               |
| Card:                       | 0.001kg       |
| Paper:                      | N/A           |
| Wood:                       | N/A           |
| Plastic:                    | N/A           |
| General Information         |               |
| Construction Material:      | Aluminimum    |
| Installation Type:          | Frame Join    |
| Colour / Finish:            | Chrome        |
| Enclosure Attributes        |               |
| Adjustment:                 | N/A           |
| Aqua-Shield:                | N/A           |
| Hinge Type:                 | N/A           |
| Door Type:                  | N/A           |
| Frame Type:                 | N/A           |
| Glass Type:                 | N/A           |
| Radius:                     | N/A           |
| Entry Width:                | N/A           |
| Door In Swing:              | N/A           |
| Door Out Swing:             | N/A           |
| Enclosure Shape:            | Straight      |
| Glass Thickness:            | N/A           |
| Profile Finish/Colour:      | Chrome        |
| Profile Material:           | Aluminium     |
| Compliance DOP              |               |
| N/A                         |               |