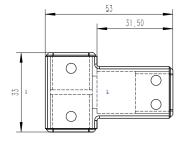

## PRODUCT DATA SHEET S8 Frameless Joining Piece

Product Code: SCUDJOIN

| Product Meaurements         |               |
|-----------------------------|---------------|
| Product Weight:             | 0.1kg         |
| Product Width:              | 53mm          |
| Product Height:             | 15.5mm        |
| Product Depth:              | 15.5mm        |
| Product Length:             | N/A           |
| Product Transportation      |               |
| Barcode:                    | 5060500649319 |
| Country of Origin:          | China         |
| Comodity Code:              | 7610909095    |
| Primary Packed Measurements |               |
| Packaged Weight:            | 0.1kg         |
| Packaged Length:            | 52mm          |
| Packaged Width:             | 52mm          |
| Packaged Height:            | 22mm          |
| Packaging Weight            |               |
| Card:                       | 0.001kg       |
| Paper:                      | N/A           |
| Wood:                       | N/A           |
| Plastic:                    | N/A           |
| General Information         |               |
| Construction Material:      | Aluminimum    |
| Installation Type:          | Frame Join    |
| Colour / Finish:            | Chrome        |
| Enclosure Attributes        |               |
| Adjustment:                 | N/A           |
| Aqua-Shield:                | N/A           |
| Hinge Type:                 | N/A           |
| Door Type:                  | N/A           |
| Frame Type:                 | N/A           |
| Glass Type:                 | N/A           |
| Radius:                     | N/A           |
| Entry Width:                | N/A           |
| Door In Swing:              | N/A           |
| Door Out Swing:             | N/A           |
| Enclosure Shape:            | Straight      |
| Glass Thickness:            | N/A           |
| Profile Finish/Colour:      | Chrome        |
| Profile Material:           | Aluminium     |
| Compliance DOP              |               |
| N/A                         |               |