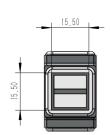

## PRODUCT DATA SHEET S8 Frameless Joining Piece

Product Code: SCUDJOIN

| Product Meaurements         |               |
|-----------------------------|---------------|
| Product Weight:             | 0.1kg         |
| Product Width:              | 53mm          |
| Product Height:             | 15.5mm        |
| Product Depth:              | 15.5mm        |
| Product Length:             | N/A           |
| Product Transportation      |               |
| Barcode:                    | 5060500649319 |
| Country of Origin:          | China         |
| Comodity Code:              | 7610909095    |
| Primary Packed Measurements |               |
| Packaged Weight:            | 0.1kg         |
| Packaged Length:            | 52mm          |
| Packaged Width:             | 52mm          |
| Packaged Height:            | 22mm          |
| Packaging Weight            |               |
| Card:                       | 0.001kg       |
| Paper:                      | N/A           |
| Wood:                       | N/A           |
| Plastic:                    | N/A           |
| General Information         |               |
| Construction Material:      | Aluminimum    |
| Installation Type:          | Frame Join    |
| Colour / Finish:            | Chrome        |
| Enclosure Attributes        |               |
| Adjustment:                 | N/A           |
| Aqua-Shield:                | N/A           |
| Hinge Type:                 | N/A           |
| Door Type:                  | N/A           |
| Frame Type:                 | N/A           |
| Glass Type:                 | N/A           |
| Radius:                     | N/A           |
| Entry Width:                | N/A           |
| Door In Swing:              | N/A           |
| Door Out Swing:             | N/A           |
| Enclosure Shape:            | Straight      |
| Glass Thickness:            | N/A           |
| Profile Finish/Colour:      | Chrome        |
| Profile Material:           | Aluminium     |
| Compliance DOP              |               |
| N/A                         |               |