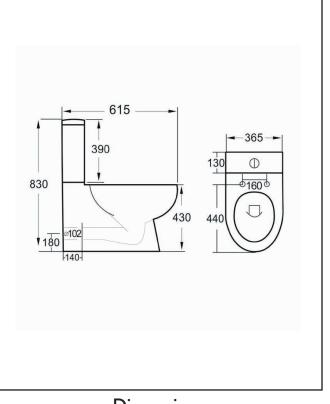

## PRODUCT DATA SHEET Belini Rimless Pan Closed Back

Product Code: BELINI009

| Product Name                | BELINI009                         |
|-----------------------------|-----------------------------------|
| Product Decription          | 430mm Rimless BTW pan Closed Back |
| Product Transportation      |                                   |
| Barcode                     | 5060713720683                     |
| Contry of origin            | СН                                |
| Comodity code               | 6910100000                        |
| Product Mesurements         |                                   |
| Product Weight (KG)         | 23.8                              |
| Product Width (mm)          | 365                               |
| Product Height (mm)         | 430                               |
| Product Depth (mm)          | 0                                 |
| Product Length (mm)         | 615                               |
| Primary Packed Measurements |                                   |
| Packaged Weight             | 24.8                              |
| Packed Length               | 630                               |
| Packed Width                | 385                               |
| Packed Height               | 465                               |
| Packaging Weights           |                                   |
| Card (kg)                   | 1                                 |
| Paper (kg)                  | 0                                 |
| Wood (kg)                   | 0                                 |
| Plastic (kg)                | 0                                 |
| Compliance DOP              | HBDOC102, HBDOC103                |

| General Information               |               |
|-----------------------------------|---------------|
| Construction Material             | Ceramic       |
| Installation type                 | Floor mounted |
| Colour / Finish                   | White         |
| WC Pan Specification              |               |
| Projection (mm)                   | 615           |
| Toilet Pan Height (mm)            | 430           |
| Pan Fixing Kit Included           | Yes           |
| Seat Included                     | No            |
| Shape                             | Round         |
| Туре                              | Close couple  |
| Waste Connection Specification    |               |
| Floor to centre of soil pipe (mm) | 180           |
| Wall to start of soil pipe (mm)   | 140           |

Dimensions (measurements in mm)