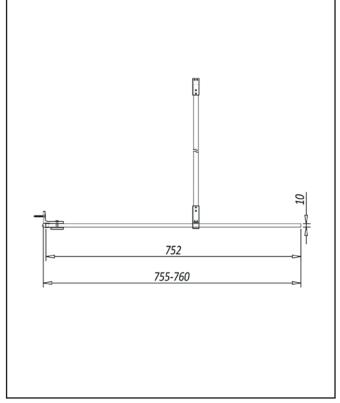

Dimensions (measurements in mm)

| Product Meaurements    |                      |
|------------------------|----------------------|
| Product Weight:        | 39.3kg               |
| Product Width:         | 800mm                |
| Product Height:        | 2000mm               |
| Product Depth:         | 10mm                 |
| Product Length:        | N/A                  |
| Product Transportation |                      |
| Barcode:               | 5060500649913        |
| Country of Origin:     | China                |
| Comodity Code:         | 7610909095           |
| Primary Packed Measure | ments                |
| Packaged Weight:       | 43.8kg               |
| Packaged Length:       | 2130mm               |
| Packaged Width:        | 870mm                |
| Packaged Height:       | 65mm                 |
| Packaging Weight       |                      |
| Card:                  | 2.62kg               |
| Paper:                 | N/A                  |
| Wood:                  | N/A                  |
| Plastic:               | 0.4kg                |
| General Information    |                      |
| Construction Material: | Aluminimum / Glass   |
| Installation Type:     | Wall Mounted         |
| Colour / Finish:       | Chrome / Clear Glass |
| Enclosure Attributes   |                      |
| Adjustment:            | 795 - 800mm          |
| Aqua-Shield:           | Yes                  |
| Hinge Type:            | Wet Wall             |
| Door Type:             | N/A                  |
| Frame Type:            | Frameless            |
| Glass Type:            | Clear                |
| Radius:                | N/A                  |
| Entry Width:           | N/A                  |
| Door In Swing:         | N/A                  |
| Door Out Swing:        | N/A                  |
| Enclosure Shape:       | Straight             |
| Glass Thickness:       | 10mm                 |
| Profile Finish/Colour: | Chrome               |
| D (1 ) 4 / 1 /         |                      |