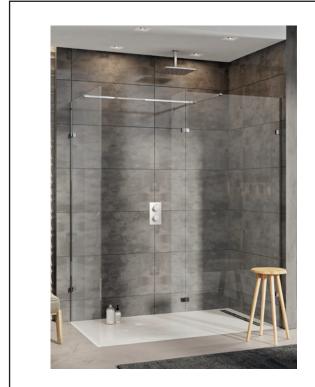

## Frameless Wetroom Panel 800x2000mm

Product Code: WET800

| Product Meaurements    |                      |
|------------------------|----------------------|
| Product Weight:        | 39.3kg               |
| Product Width:         | 800mm                |
| Product Height:        | 2000mm               |
| Product Depth:         | 10mm                 |
| Product Length:        | N/A                  |
| Product Transportation |                      |
| Barcode:               | 5060500649913        |
| Country of Origin:     | China                |
| Comodity Code:         | 7610909095           |
| Primary Packed Measure | ments                |
| Packaged Weight:       | 43.8kg               |
| Packaged Length:       | 2130mm               |
| Packaged Width:        | 870mm                |
| Packaged Height:       | 65mm                 |
| Packaging Weight       |                      |
| Card:                  | 2.62kg               |
| Paper:                 | N/A                  |
| Wood:                  | N/A                  |
| Plastic:               | 0.4kg                |
| General Information    |                      |
| Construction Material: | Aluminimum / Glass   |
| Installation Type:     | Wall Mounted         |
| Colour / Finish:       | Chrome / Clear Glass |
| Enclosure Attributes   |                      |
| Adjustment:            | 795 - 800mm          |
| Aqua-Shield:           | Yes                  |
| Hinge Type:            | Wet Wall             |
| Door Type:             | N/A                  |
| Frame Type:            | Frameless            |
| Glass Type:            | Clear                |
| Radius:                | N/A                  |
| Entry Width:           | N/A                  |
| Door In Swing:         | N/A                  |
| Door Out Swing:        | N/A                  |
| Enclosure Shape:       | Straight             |
| Glass Thickness:       | 10mm                 |
| Profile Finish/Colour: | Chrome               |
| D (1 ) 4 / 1 /         |                      |