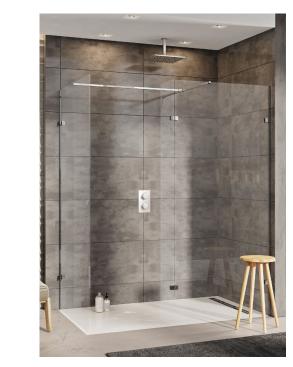

## Frameless Wetroom Panel 600x2000mm

Product Code: WET600

| Product Meaurements         |                      |
|-----------------------------|----------------------|
| Product Weight:             | 29.4kg               |
| Product Width:              | 600mm                |
| Product Height:             | 2000mm               |
| Product Depth:              | 10mm                 |
| Product Length:             | N/A                  |
| Product Transportation      |                      |
| Barcode:                    | 5060500649661        |
| Country of Origin:          | China                |
| Comodity Code:              | 7610909095           |
| Primary Packed Measurements |                      |
| Packaged Weight:            | 32.8kg               |
| Packaged Length:            | 2130mm               |
| Packaged Width:             | 670mm                |
| Packaged Height:            | 65mm                 |
| Packaging Weight            |                      |
| Card:                       | 2.05kg               |
| Paper:                      | N/A                  |
| Wood:                       | N/A                  |
| Plastic:                    | 0.003kg              |
| General Information         |                      |
| Construction Material:      | Aluminimum / Glass   |
| Installation Type:          | Wall Mounted         |
| Colour / Finish:            | Chrome / Clear Glass |
| Enclosure Attributes        |                      |
| Adjustment:                 | 595 - 600mm          |
| Aqua-Shield:                | Yes                  |
| Hinge Type:                 | Wet Wall             |
| Door Type:                  | N/A                  |
| Frame Type:                 | Frameless            |
| Glass Type:                 | Clear                |
| Radius:                     | N/A                  |
| Entry Width:                | N/A                  |
| Door In Swing:              | N/A                  |
| Door Out Swing:             | N/A                  |
| Enclosure Shape:            | Straight             |
| Glass Thickness:            | 10mm                 |
| Profile Finish/Colour:      | Chrome               |
| Profile Material:           | Aluminium            |
| Compliance DOP              |                      |
| HBDOC032 / HBDOC033         |                      |
|                             |                      |