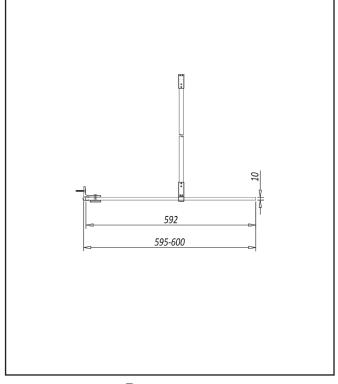

| Product Meaurements         |                      |
|-----------------------------|----------------------|
| Product Weight:             | 29.4kg               |
| Product Width:              | 600mm                |
| Product Height:             | 2000mm               |
| Product Depth:              | 10mm                 |
| Product Length:             | N/A                  |
| Product Transportation      |                      |
| Barcode:                    | 5060500649661        |
| Country of Origin:          | China                |
| Comodity Code:              | 7610909095           |
| Primary Packed Measurements |                      |
| Packaged Weight:            | 32.8kg               |
| Packaged Length:            | 2130mm               |
| Packaged Width:             | 670mm                |
| Packaged Height:            | 65mm                 |
| Packaging Weight            |                      |
| Card:                       | 2.05kg               |
| Paper:                      | N/A                  |
| Wood:                       | N/A                  |
| Plastic:                    | 0.003kg              |
| General Information         |                      |
| Construction Material:      | Aluminimum / Glass   |
| Installation Type:          | Wall Mounted         |
| Colour / Finish:            | Chrome / Clear Glass |
| Enclosure Attributes        |                      |
| Adjustment:                 | 595 - 600mm          |
| Aqua-Shield:                | Yes                  |
| Hinge Type:                 | Wet Wall             |
| Door Type:                  | N/A                  |
| Frame Type:                 | Frameless            |
| Glass Type:                 | Clear                |
| Radius:                     | N/A                  |
| Entry Width:                | N/A                  |
| Door In Swing:              | N/A                  |
| Door Out Swing:             | N/A                  |
| Enclosure Shape:            | Straight             |
| Glass Thickness:            | 10mm                 |
| Profile Finish/Colour:      | Chrome               |
| Profile Material:           | Aluminium            |
| Compliance DOP              |                      |
| HBDOC032 / HBDOC033         |                      |
|                             |                      |