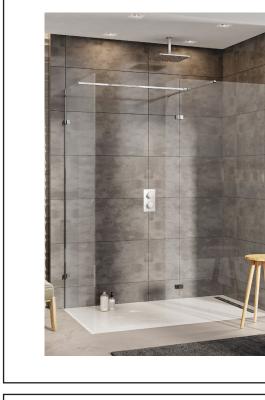

## Frameless Wetroom Panel 600x2000mm

Product Code: WET600

| Product Meaurements         |                      |
|-----------------------------|----------------------|
| Product Weight:             | 29.4kg               |
| Product Width:              | 600mm                |
| Product Height:             | 2000mm               |
| Product Depth:              | 10mm                 |
| Product Length:             | N/A                  |
| Product Transportation      |                      |
| Barcode:                    | 5060500649661        |
| Country of Origin:          | China                |
| Comodity Code:              | 7610909095           |
| Primary Packed Measurements |                      |
| Packaged Weight:            | 32.8kg               |
| Packaged Length:            | 2130mm               |
| Packaged Width:             | 670mm                |
| Packaged Height:            | 65mm                 |
| Packaging Weight            |                      |
| Card:                       | 2.05kg               |
| Paper:                      | N/A                  |
| Wood:                       | N/A                  |
| Plastic:                    | 0.003kg              |
| General Information         |                      |
| Construction Material:      | Aluminimum / Glass   |
| Installation Type:          | Wall Mounted         |
| Colour / Finish:            | Chrome / Clear Glass |
| Enclosure Attributes        |                      |
| Adjustment:                 | 595 - 600mm          |
| Aqua-Shield:                | Yes                  |
| Hinge Type:                 | Wet Wall             |
| Door Type:                  | N/A                  |
| Frame Type:                 | Frameless            |
| Glass Type:                 | Clear                |
| Radius:                     | N/A                  |
| Entry Width:                | N/A                  |
| Door In Swing:              | N/A                  |
| Door Out Swing:             | N/A                  |
| Enclosure Shape:            | Straight             |
| Glass Thickness:            | 10mm                 |
| Profile Finish/Colour:      | Chrome               |
| Profile Material:           | Aluminium            |
| Compliance DOP              |                      |
| HBDOC032 / HBDOC033         |                      |
|                             |                      |