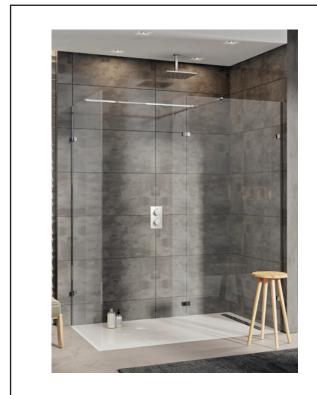

# Frameless Wetroom 1200x2000mm

Product Code: WET1200

| Product Meaurements     |                      |
|-------------------------|----------------------|
| Product Weight:         | 59.6kg               |
| Product Width:          | 1200mm               |
| Product Height:         | 2000mm               |
| Product Depth:          | 10mm                 |
| Product Length:         | N/A                  |
| Product Transportation  |                      |
| Barcode:                | 5060500649951        |
| Country of Origin:      | China                |
| Comodity Code:          | 7610909095           |
| Primary Packed Measurer | ments                |
| Packaged Weight:        | 65.7kg               |
| Packaged Length:        | 2130mm               |
| Packaged Width:         | 1270mm               |
| Packaged Height:        | 65mm                 |
| Packaging Weight        |                      |
| Card:                   | 3.77kg               |
| Paper:                  | N/A                  |
| Wood:                   | N/A                  |
| Plastic:                | 0.009kg              |
| General Information     |                      |
| Construction Material:  | Aluminimum / Glass   |
| Installation Type:      | Wall Mounted         |
| Colour / Finish:        | Chrome / Clear Glass |
| Enclosure Attributes    |                      |
| Adjustment:             | 1195 - 1200mm        |
| Aqua-Shield:            | Yes                  |
| Hinge Type:             | Wet Wall             |
| Door Type:              | N/A                  |
| Frame Type:             | Frameless            |
| Glass Type:             | Clear                |
| Radius:                 | N/A                  |
| Entry Width:            | N/A                  |
| Door In Swing:          | N/A                  |
| Door Out Swing:         | N/A                  |
| Enclosure Shape:        | Straight             |
| Glass Thickness:        | 10mm                 |
| Profile Finish/Colour:  | Chrome               |