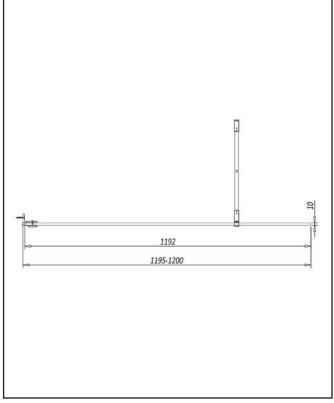

| Product Meaurements     |                      |
|-------------------------|----------------------|
| Product Weight:         | 59.6kg               |
| Product Width:          | 1200mm               |
| Product Height:         | 2000mm               |
| Product Depth:          | 10mm                 |
| Product Length:         | N/A                  |
| Product Transportation  |                      |
| Barcode:                | 5060500649951        |
| Country of Origin:      | China                |
| Comodity Code:          | 7610909095           |
| Primary Packed Measurer | ments                |
| Packaged Weight:        | 65.7kg               |
| Packaged Length:        | 2130mm               |
| Packaged Width:         | 1270mm               |
| Packaged Height:        | 65mm                 |
| Packaging Weight        |                      |
| Card:                   | 3.77kg               |
| Paper:                  | N/A                  |
| Wood:                   | N/A                  |
| Plastic:                | 0.009kg              |
| General Information     |                      |
| Construction Material:  | Aluminimum / Glass   |
| Installation Type:      | Wall Mounted         |
| Colour / Finish:        | Chrome / Clear Glass |
| Enclosure Attributes    |                      |
| Adjustment:             | 1195 - 1200mm        |
| Aqua-Shield:            | Yes                  |
| Hinge Type:             | Wet Wall             |
| Door Type:              | N/A                  |
| Frame Type:             | Frameless            |
| Glass Type:             | Clear                |
| Radius:                 | N/A                  |
| Entry Width:            | N/A                  |
| Door In Swing:          | N/A                  |
| Door Out Swing:         | N/A                  |
| Enclosure Shape:        | Straight             |
| Glass Thickness:        | 10mm                 |
| Profile Finish/Colour:  | Chrome               |

Dimensions (measurements in mm)