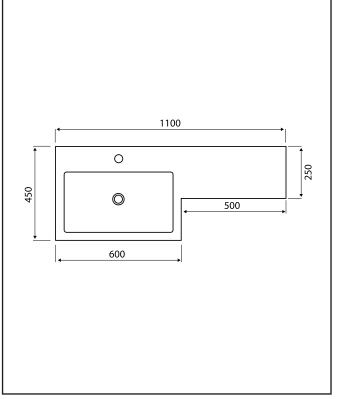

## PRODUCT DATA SHEET Lili Sculptured Stone Basin Left - BASIN ONLY

Product Code: L-1100-LEFT

| Product Meaurements         |                                                                           |
|-----------------------------|---------------------------------------------------------------------------|
| Product Weight:             | 13kg                                                                      |
| Product Width:              | 1100mm                                                                    |
| Product Height:             | 40mm                                                                      |
| Product Depth:              | 450mm                                                                     |
| Product Length:             | N/A                                                                       |
| Product Transportation      |                                                                           |
| Barcode:                    | 5060500647407                                                             |
| Country of Origin:          | China                                                                     |
| Comodity Code:              | 3922100000                                                                |
| Primary Packed Measurements |                                                                           |
| Packaged Weight:            | 15kg                                                                      |
| Packaged Length:            | 1140mm                                                                    |
| Packaged Width:             | 200mm                                                                     |
| Packaged Height:            | 490mm                                                                     |
| Packaging Weight            |                                                                           |
| Card:                       | 1.9kg                                                                     |
| Paper:                      | N/A                                                                       |
| Wood:                       | N/A                                                                       |
| Plastic:                    | N/A                                                                       |
| General Information         |                                                                           |
| Construction Material:      | Polymarble                                                                |
| Installation Type:          | Furniture Mounted                                                         |
| Colour / Finish:            | White                                                                     |
| Basin Attributes            |                                                                           |
| Basin Type:                 | Furniture Mounted                                                         |
| Number of Tap Holes:        | 1                                                                         |
| Compatible Tap Codes:       | All Mono Mixers                                                           |
| Overflow:                   | Yes                                                                       |
| Recommened Waste Type:      | Slotted                                                                   |
| Inner Bowl Width:           |                                                                           |
| Inner Bowl Length:          |                                                                           |
| Inner Bowl Depth:           |                                                                           |
| Compatible Waste Part Code: | WASTE94 / WASTE88<br>WASTE92 / WASTE93<br>WASTE100 / BLACK094<br>BLACK098 |
| Compliance DOP              |                                                                           |
| HBDOC096 / HBDOC097         |                                                                           |
|                             |                                                                           |

## LIFETIME GUARANTEE

We are confident in our products and we want our customer to be, we proudly give a lifetime guarantee on our taps and showers, further details can be found on our website

V11/21

Dimensions (measurements in mm)