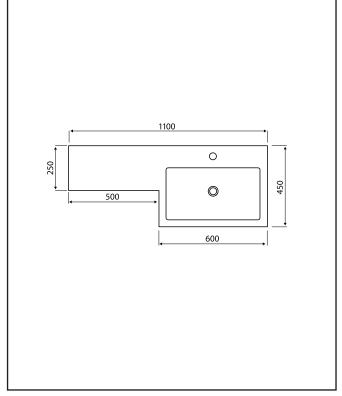

# Lili Sculptured Stone Basin Right - <u>BASIN ONLY</u>

Product Code: L-1100-RIGHT

| Product Meaurements         |                   |
|-----------------------------|-------------------|
| Product Weight:             | 13kg              |
| Product Width:              | 1100mm            |
| Product Height:             | 40mm              |
| Product Depth:              | 450mm             |
| Product Length:             | N/A               |
| Product Transportation      |                   |
| Barcode:                    | 5060500647414     |
| Country of Origin:          | China             |
| Comodity Code:              | 3922100000        |
| Primary Packed Measurements |                   |
| Packaged Weight:            | 15kg              |
| Packaged Length:            | 1140mm            |
| Packaged Width:             | 200mm             |
| Packaged Height:            | 490mm             |
| Packaging Weight            |                   |
| Card:                       | 1.9kg             |
| Paper:                      | N/A               |
| Wood:                       | N/A               |
| Plastic:                    | N/A               |
| General Information         |                   |
| Construction Material:      | Polymarble        |
| Installation Type:          | Furniture Mounted |
| Colour / Finish:            | White             |
| Basin Attributes            |                   |
| Basin Type:                 | Furniture Mounted |
| Number of Tap Holes:        | 1                 |
| Compatible Tap Codes:       | All Mono Mixers   |
| Overflow:                   | Yes               |
| Recommened Waste Type:      | Slotted           |
| Inner Bowl Width:           |                   |
| Inner Bowl Length:          |                   |
|                             |                   |