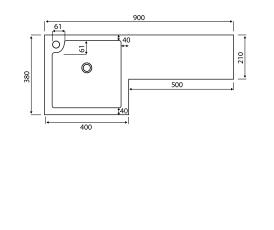

| Product Meaurements         |                                                                           |
|-----------------------------|---------------------------------------------------------------------------|
| Product Weight:             | 10kg                                                                      |
| Product Width:              | 900mm                                                                     |
| Product Height:             | 40mm                                                                      |
| Product Depth:              | 380mm                                                                     |
| Product Length:             | 210mm                                                                     |
| Product Transportation      |                                                                           |
| Barcode:                    | 5060500647490                                                             |
| Country of Origin:          | China                                                                     |
| Comodity Code:              | 3922100000                                                                |
| Primary Packed Measurements |                                                                           |
| Packaged Weight:            | 11.3kg                                                                    |
| Packaged Length:            | 940mm                                                                     |
| Packaged Width:             | 200mm                                                                     |
| Packaged Height:            | 490mm                                                                     |
| Packaging Weight            |                                                                           |
| Card:                       | 1.2kg                                                                     |
| Paper:                      | N/A                                                                       |
| Wood:                       | N/A                                                                       |
| Plastic:                    | 0.003kg                                                                   |
| General Information         |                                                                           |
| Construction Material:      | Polymarble                                                                |
| Installation Type:          | Furniture Mounted                                                         |
| Colour / Finish:            | White                                                                     |
| Basin Attributes            |                                                                           |
| Basin Type:                 | Furniture Mounted                                                         |
| Number of Tap Holes:        | 1                                                                         |
| Compatible Tap Codes:       | All Mono Mixers                                                           |
| Overflow:                   | Yes                                                                       |
| Recommened Waste Type:      | Slotted                                                                   |
| Inner Bowl Width:           |                                                                           |
| Inner Bowl Length:          |                                                                           |
| Inner Bowl Depth:           |                                                                           |
| Compatible Waste Part Code: | WASTE94 / WASTE88<br>WASTE92 / WASTE93<br>WASTE100 / BLACK094<br>BLACK098 |
| Compliance DOP              |                                                                           |
| HBDOC096 / HBDOC097         |                                                                           |
|                             |                                                                           |

## LIFETIME GUARANTEE

We are confident in our products and we want our customer to be, we proudly give a lifetime guarantee on our taps and showers, further details can be found on our website Dimensions (measurements in mm)