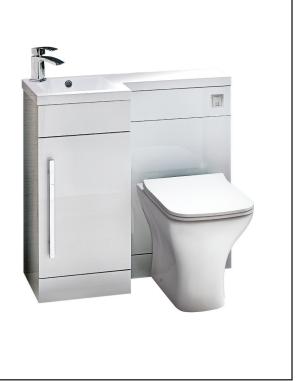

## PRODUCT DATA SHEET Lili Sculptured Stone Basin Left - BASIN ONLY

Product Code: L-900-LEFT