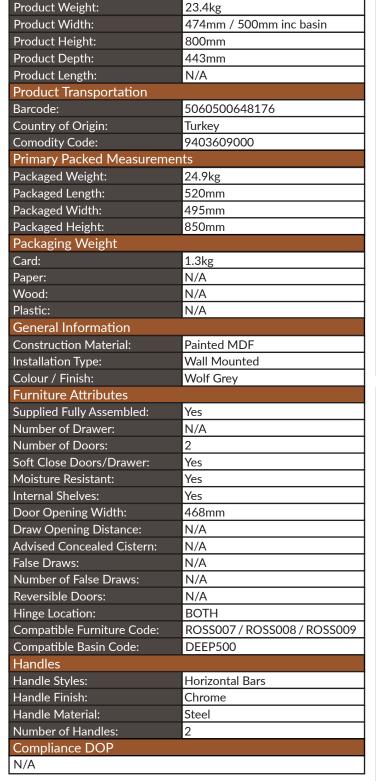

# Rossini Floorstanding 500 Unit Wolf Grey - <u>CABINET ONLY</u>

Product Code: ROSS005

**Product Meaurements** 