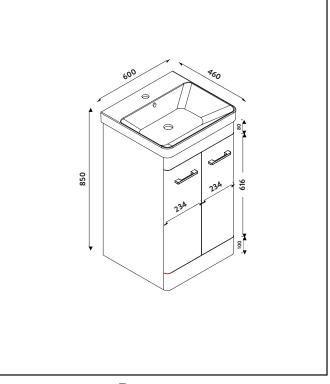

# Rossini Floorstanding 500 Unit Wolf Grey - <u>CABINET ONLY</u>

Product Code: ROSS005

**Product Meaurements** 

## LIFETIME GUARANTEE

We are confident in our products and we want our customer to be, we proudly give a lifetime guarantee on our taps and showers, further details can be found on our website

Dimensions (measurements in mm)