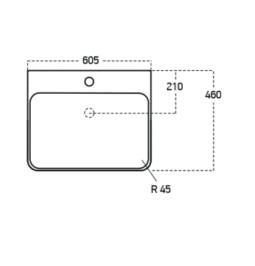

| Product Meaurements         |                                                                           |  |
|-----------------------------|---------------------------------------------------------------------------|--|
| Product Weight:             | 13.7kg                                                                    |  |
| Product Width:              | 605mm                                                                     |  |
| Product Height:             | 460mm                                                                     |  |
| Product Depth:              | 60mm                                                                      |  |
| Product Length:             | N/A                                                                       |  |
| Product Transportation      |                                                                           |  |
| Barcode:                    | 5060500643690                                                             |  |
| Country of Origin:          | Turkey                                                                    |  |
| Comodity Code:              | 3922100000                                                                |  |
| Primary Packed Measurements |                                                                           |  |
| Packaged Weight:            | 14kg                                                                      |  |
| Packaged Length:            | 170mm                                                                     |  |
| Packaged Width:             | 610mm                                                                     |  |
| Packaged Height:            | 500mm                                                                     |  |
| Packaging Weight            |                                                                           |  |
| Card:                       | 0.8kg                                                                     |  |
| Paper:                      | N/A                                                                       |  |
| Wood:                       | N/A                                                                       |  |
| Plastic:                    | N/A                                                                       |  |
| General Information         |                                                                           |  |
| Construction Material:      | Ceramic                                                                   |  |
| Installation Type:          | Furniture Mounted                                                         |  |
| Colour / Finish:            | White                                                                     |  |
| Basin Attributes            |                                                                           |  |
| Basin Type:                 | Furniture Mounted                                                         |  |
| Number of Tap Holes:        | 1                                                                         |  |
| Compatible Tap Codes:       | All Mono Mixers                                                           |  |
| Overflow:                   | Yes                                                                       |  |
| Recommened Waste Type:      | Slotted                                                                   |  |
| Inner Bowl Width:           |                                                                           |  |
| Inner Bowl Length:          |                                                                           |  |
| Inner Bowl Depth:           |                                                                           |  |
| Compatible Waste Part Code: | WASTE94 / WASTE88<br>WASTE92 / WASTE93<br>WASTE100 / BLACK094<br>BLACK098 |  |
| Compliance DOP              |                                                                           |  |
| HBDOC026/HBDOC027           |                                                                           |  |
|                             |                                                                           |  |

## LIFETIME GUARANTEE

We are confident in our products and we want our customer to be, we proudly give a lifetime guarantee on our taps and showers, further details can be found on our website. Dimensions (measurements in mm)