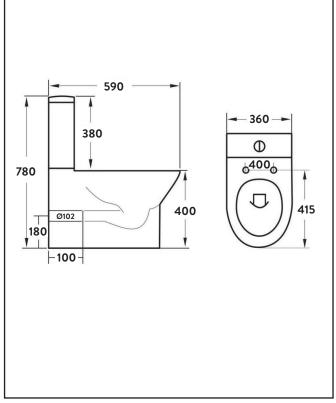

| Product Name                | MIDDLETON-CLOSEPAN                 |  |
|-----------------------------|------------------------------------|--|
| Product Decription          | Middleton Rimless Colosed Back Pan |  |
| Product Transportation      |                                    |  |
| Barcode                     | 5060766120843                      |  |
| Contry of origin            | СН                                 |  |
| Comodity code               | 6910100000                         |  |
| Product Mesurements         |                                    |  |
| Product Weight (KG)         | 24                                 |  |
| Product Width (mm)          | 360                                |  |
| Product Height (mm)         | 780                                |  |
| Product Depth (mm)          | 415                                |  |
| Product Length (mm)         | 590                                |  |
| Primary Packed Measurements |                                    |  |
| Packaged Weight             | 24.5                               |  |
| Packed Length               | 590                                |  |
| Packed Width                | 460                                |  |
| Packed Height               | 830                                |  |
| Packaging Weights           |                                    |  |
| Card (kg)                   | 1.5                                |  |
| Paper (kg)                  | n/a                                |  |
| Wood (kg)                   | n/a                                |  |
| Plastic (kg)                | 0                                  |  |
| Compliance DOP              | HBDOC102, HBDOC103                 |  |

| General Information               |              |  |
|-----------------------------------|--------------|--|
| Construction Material             | 0            |  |
| Installation type                 | 0            |  |
| Colour / Finish                   | 0            |  |
| WC Pan Specification              |              |  |
| Projection (mm)                   | 590          |  |
| Toilet Pan Height (mm)            | 400          |  |
| Pan Fixing Kit Included           | Yes          |  |
| Seat Included                     | No           |  |
| Shape                             | Round        |  |
| Туре                              | Close Couple |  |
| Waste Connection Specification    |              |  |
| Floor to centre of soil pipe (mm) | 180          |  |

#### LIFETIME GUARANTEE

We are confident in our products and we want our customer to be, we proudly give a lifetime guarantee on our taps and showers, further details can be found on our website.

Dimensions (measurements in mm)