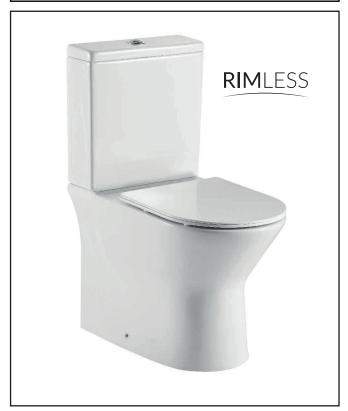

# Middleton Rimless Closed Back Pan

Product Code: MIDDLETON-CLOSEPAN

| Product Name                | MIDDLETON-CLOSEPAN                 |  |
|-----------------------------|------------------------------------|--|
| Product Decription          | Middleton Rimless Colosed Back Pan |  |
| Product Transportation      |                                    |  |
| Barcode                     | 5060766120843                      |  |
| Contry of origin            | СН                                 |  |
| Comodity code               | 6910100000                         |  |
| Product Mesurements         |                                    |  |
| Product Weight (KG)         | 24                                 |  |
| Product Width (mm)          | 360                                |  |
| Product Height (mm)         | 780                                |  |
| Product Depth (mm)          | 415                                |  |
| Product Length (mm)         | 590                                |  |
| Primary Packed Measurements |                                    |  |
| Packaged Weight             | 24.5                               |  |
| Packed Length               | 590                                |  |
| Packed Width                | 460                                |  |
| Packed Height               | 830                                |  |
| Packaging Weights           |                                    |  |
| Card (kg)                   | 1.5                                |  |
| Paper (kg)                  | n/a                                |  |
| Wood (kg)                   | n/a                                |  |
| Plastic (kg)                | 0                                  |  |
| Compliance DOP              | HBDOC102, HBDOC103                 |  |