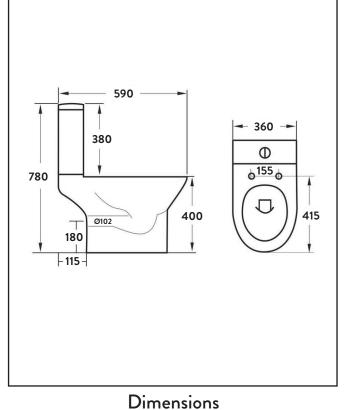

mation      |             |
|--------------------------|-------------|
| Construction Material    | Ceramic     |
| Installation type        | Top fix     |
| Colour / Finish          | White       |
| WC Cistern Specification |             |
| Water inlet location     | Left        |
| Flush Volume             | 6/31        |
| Flush Type               | Push Button |
| WRAS Approved Fittings   | Yes         |



## 0330 124 7290

sales@scudo.co.uk - www.scudo.co.uk

Scudo is the trading name of Harrison Bathrooms Ltd. Whilst we endevour to ensure that the product information is accurate we accept no liability for any information given. All images are for illustration purposes only. Product images and specification are subject to change. Measurement are in millimetres and are nominal.





(measurements in mm)



## LIFETIME GUARANTEE

We are confident in our products and we want our customer to be, we proudly give a lifetime guarantee on our taps and showers, further details can be found on our website.