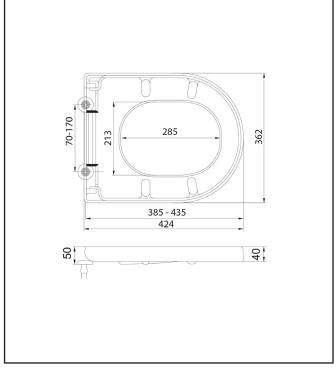

| Product Meaurements         |               |
|-----------------------------|---------------|
| Product Weight:             | 2.28kg        |
| Product Width:              | 362mm         |
| Product Height:             | 52mm          |
| Product Depth:              | 0             |
| Product Length:             | 428mm         |
| Product Transportation      |               |
| Barcode:                    | 5060500643195 |
| Country of Origin:          | Turkey        |
| Comodity Code:              | 9403609000    |
| Primary Packed Measurements |               |
| Packaged Weight:            | 2.72kg        |
| Packaged Length:            | 440mm         |
| Packaged Width:             | 370mm         |
| Packaged Height:            | 55mm          |
| Packaging Weight            |               |
| Card:                       | 0.438kg       |
| Paper:                      | 0             |
| Wood:                       | 0             |
| Plastic:                    | 0.023kg       |
| General Information         |               |
| Construction Material:      | ABS           |
| Installation Type:          | Top Fix       |
| Colour / Finish:            | White         |
| Toilet Seat Specification   |               |
| Quick Release:              | Yes           |
| Soft Close:                 | Yes           |
| Top or Bottom Fix:          | Top Fix       |
| Shape:                      | D-Shaped      |
| Adjustment:                 | 70-170mm      |
| Compliance DOP              |               |

#### LIFETIME GUARANTEE

We are confident in our products and we want our customer to be, we proudly give a lifetime guarantee on our taps and showers, further details can be found on our website

Dimensions (measurements in mm)