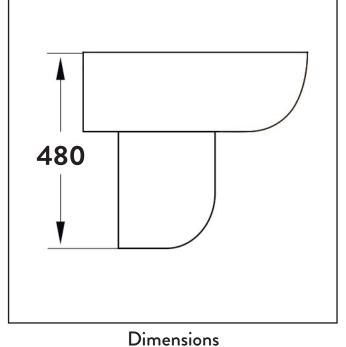

(measurements in mm)

## PRODUCT DATA SHEET Deia Semi-Pedestal

Product Code: DEIA008

| Product Name                | DEIA008            |
|-----------------------------|--------------------|
| Product Decription          | Semi Pedestal      |
| Product Transportation      |                    |
| Barcode                     | 5060713720669      |
| Contry of origin            | СН                 |
| Comodity code               | 6910100000         |
| Product Mesurements         |                    |
| Product Weight (KG)         | 7.2                |
| Product Width (mm)          | 255                |
| Product Height (mm)         | 310                |
| Product Depth (mm)          | 0                  |
| Product Length (mm)         | 345                |
| Primary Packed Measurements |                    |
| Packaged Weight             | 7.8                |
| Packed Length               | 360                |
| Packed Width                | 270                |
| Packed Height               | 325                |
| Packaging Weights           |                    |
| Card (kg)                   | 0.6                |
| Paper (kg)                  | 0                  |
| Wood (kg)                   | 0                  |
| Plastic (kg)                | 0.004              |
| Compliance DOP              | HBDOC100, HBDOC101 |