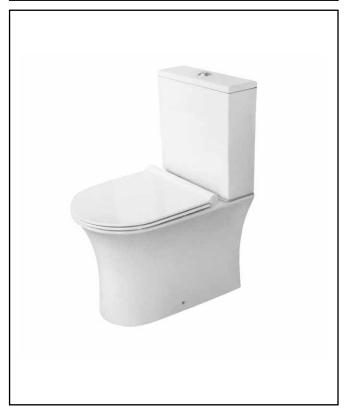

## Deia Closed Back Pan

Product Code: DEIAI009

| Product Name                | DEIA009                       |
|-----------------------------|-------------------------------|
| Product Decription          | 425mm Rimless Pan Closed Back |
| Product Transportation      |                               |
| Barcode                     | 5060713720560                 |
| Contry of origin            | CH                            |
| Comodity code               | 6910100000                    |
| Product Mesurements         |                               |
| Product Weight (KG)         | 31.3                          |
| Product Width (mm)          | 370                           |
| Product Height (mm)         | 425                           |
| Product Depth (mm)          | 0                             |
| Product Length (mm)         | 607                           |
| Primary Packed Measurements |                               |
| Packaged Weight             | 31.5                          |
| Packed Length               | 620                           |
| Packed Width                | 390                           |
| Packed Height               | 445                           |
| Packaging Weights           |                               |
| Card (kg)                   | 1.3                           |
| Paper (kg)                  | 0                             |
| Wood (kg)                   | 0                             |
| Plastic (kg)                | 0                             |
| Compliance DOP              | HBDOC102, HBDOC103            |

| General Information               |               |
|-----------------------------------|---------------|
| Construction Material             | Ceramic       |
| Installation type                 | Floor Mounted |
| Colour / Finish                   | White         |
| WC Pan Specification              |               |
| Projection (mm)                   | 607           |
| Toilet Pan Height (mm)            | 425           |
| Pan Fixing Kit Included           | Yes           |
| Seat Included                     | No            |
| Shape                             | Round         |
| Туре                              | Close Couple  |
| Waste Connection Specification    |               |
| Floor to centre of soil pipe (mm) | 180           |
| Wall to start of soil pipe (mm)   | 140           |