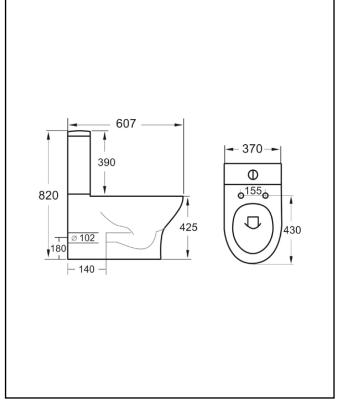

| Product Name                | DEIA009                       |
|-----------------------------|-------------------------------|
| Product Decription          | 425mm Rimless Pan Closed Back |
| Product Transportation      |                               |
| Barcode                     | 5060713720560                 |
| Contry of origin            | CH                            |
| Comodity code               | 6910100000                    |
| Product Mesurements         |                               |
| Product Weight (KG)         | 31.3                          |
| Product Width (mm)          | 370                           |
| Product Height (mm)         | 425                           |
| Product Depth (mm)          | 0                             |
| Product Length (mm)         | 607                           |
| Primary Packed Measurements |                               |
| Packaged Weight             | 31.5                          |
| Packed Length               | 620                           |
| Packed Width                | 390                           |
| Packed Height               | 445                           |
| Packaging Weights           |                               |
| Card (kg)                   | 1.3                           |
| Paper (kg)                  | 0                             |
| Wood (kg)                   | 0                             |
| Plastic (kg)                | 0                             |
| Compliance DOP              | HBDOC102, HBDOC103            |

| General Information               |               |
|-----------------------------------|---------------|
| Construction Material             | Ceramic       |
| Installation type                 | Floor Mounted |
| Colour / Finish                   | White         |
| WC Pan Specification              |               |
| Projection (mm)                   | 607           |
| Toilet Pan Height (mm)            | 425           |
| Pan Fixing Kit Included           | Yes           |
| Seat Included                     | No            |
| Shape                             | Round         |
| Туре                              | Close Couple  |
| Waste Connection Specification    |               |
| Floor to centre of soil pipe (mm) | 180           |
| Wall to start of soil pipe (mm)   | 140           |

#### LIFETIME GUARANTEE

We are confident in our products and we want our customer to be, we proudly give a lifetime guarantee on our taps and showers, further details can be found on our website

Dimensions (measurements in mm)