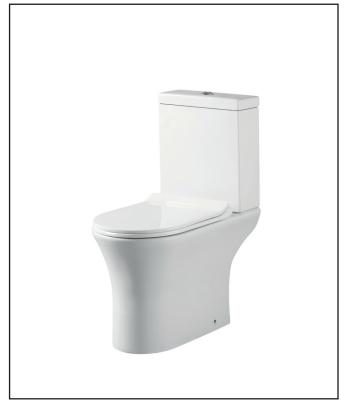

## Deia Rimless Open Back Pan

Product Code: DEIA001

| Product Name                | DEIA001                     |  |
|-----------------------------|-----------------------------|--|
| Product Decription          | 425mm Rimless Pan Open Back |  |
| Product Transportation      |                             |  |
| Barcode                     | 5060713720577               |  |
| Contry of origin            | СН                          |  |
| Comodity code               | 6910100000                  |  |
| Product Mesurements         |                             |  |
| Product Weight (KG)         | 29.5                        |  |
| Product Width (mm)          | 365                         |  |
| Product Height (mm)         | 430                         |  |
| Product Depth (mm)          | 0                           |  |
| Product Length (mm)         | 610                         |  |
| Primary Packed Measurements |                             |  |
| Packaged Weight             | 30.3                        |  |
| Packed Length               | 625                         |  |
| Packed Width                | 385                         |  |
| Packed Height               | 450                         |  |
| Packaging Weights           |                             |  |
| Card (kg)                   | 0.8                         |  |
| Paper (kg)                  | n/a                         |  |
| Wood (kg)                   | n/a                         |  |
| Plastic (kg)                | 0.002                       |  |
| Compliance DOP              | HBDOC102, HBDOC103          |  |