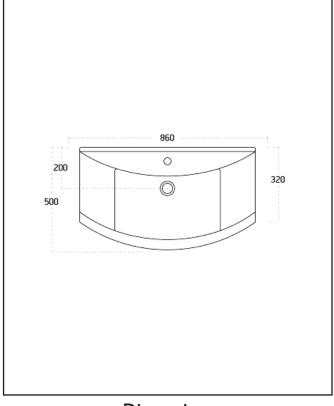

# **PRODUCT DATA SHEET**

# Lanza Basin 850mm

Product Code: LANZA850BASIN



#### 0330 124 7290

## sales@scudo.co.uk - www.scudo.co.uk

Scudo is the trading name of Harrison Bathrooms Ltd. Whilst we endevour to ensure that the product information is accurate we accept no liability for any information given. All images are for illustration purposes only. Product images and specification are subject to change. Measurement are in millimetres and are nominal.







## LIFETIME GUARANTEE

We are confident in our products and we want our customer to be, we proudly give a lifetime guarantee on our taps and showers, further details can be found on our website