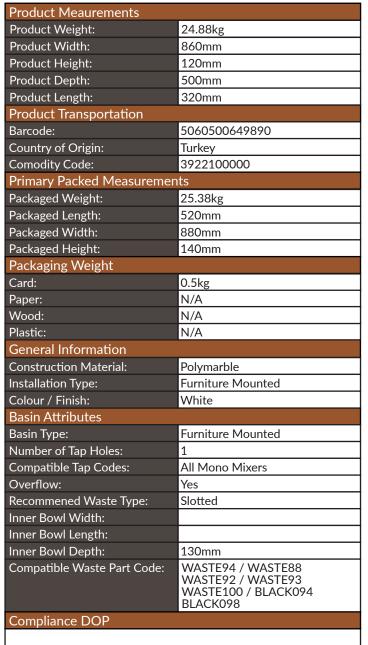

# **PRODUCT DATA SHEET**

# Lanza Basin 850mm

Product Code: LANZA850BASIN



#### 0330 124 7290

## sales@scudo.co.uk - www.scudo.co.uk

Scudo is the trading name of Harrison Bathrooms Ltd. Whilst we endevour to ensure that the product information is accurate we accept no liability for any information given. All images are for illustration purposes only. Product images and specification are subject to change. Measurement are in millimetres and are nominal.







## LIFETIME GUARANTEE

We are confident in our products and we want our customer to be, we proudly give a lifetime guarantee on our taps and showers, further details can be found on our website