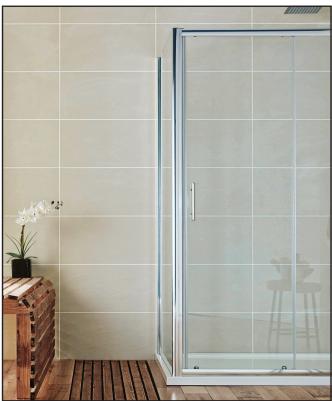

# Side Shower Panel 800mm

Product Code: S6-GLASS027

**Product Meaurements** 

Product Transportation

**Primary Packed Measurements** 

**Product Weight:** 

**Product Width:** 

Product Height: Product Depth:

Installation Type:

Colour / Finish:

Adjustment: Aqua-Shield:

Hinge Type: Door Type:

Frame Type:

Glass Type:

Entry Width: Door In Swing:

**Door Out Swing:** 

Enclosure Shape: Glass Thickness:

Profile Material:

Compliance DOP HBDOC005 / HBDOC006

Profile Finish/Colour:

Radius:

Barcode:

Card:

Paper: Wood: