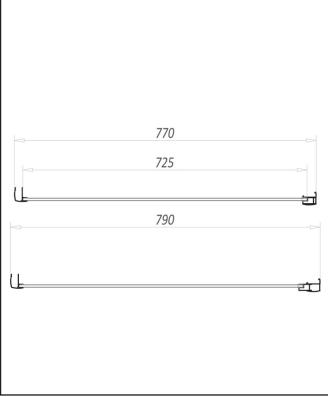

C006

Profile Finish/Colour:

Radius:

Barcode:

Card:

Paper: Wood:

Plastic:



#### 0330 124 7290

## sales@scudo.co.uk - www.scudo.co.uk

Scudo is the trading name of Harrison Bathrooms Ltd. Whilst we endevour to ensure that the product information is accurate we accept no liability for any information given. All images are for illustration purposes only. Product images and specification are subject to change. Measurement are in millimetres and are nominal.

| 1000   |
|--------|
|        |
|        |
|        |
|        |
| 1117   |
| 100    |
|        |
|        |
| 1 19/4 |
|        |
|        |
|        |
|        |
|        |
|        |
|        |
|        |
|        |
|        |
|        |
|        |
|        |
|        |
|        |
|        |
|        |
|        |
|        |







## LIFETIME GUARANTEE

We are confident in our products and we want our customer to be, we proudly give a lifetime guarantee on our taps and showers, further details can be found on our website