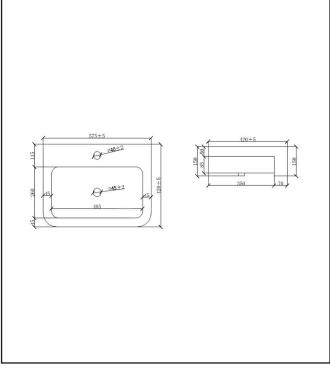

| Product Meaurements         |                                                                           |
|-----------------------------|---------------------------------------------------------------------------|
| Product Weight:             | 15.6kg                                                                    |
| Product Width:              | 575mm                                                                     |
| Product Height:             | 420mm                                                                     |
| Product Depth:              | 150mm                                                                     |
| Product Length:             | N/A                                                                       |
| Product Transportation      |                                                                           |
| Barcode:                    | 5060766122076                                                             |
| Country of Origin:          | China                                                                     |
| Comodity Code:              | 3922100000                                                                |
| Primary Packed Measurements |                                                                           |
| Packaged Weight:            | 16.9kg                                                                    |
| Packaged Length:            | 620mm                                                                     |
| Packaged Width:             | 480mm                                                                     |
| Packaged Height:            | 210mm                                                                     |
| Packaging Weight            |                                                                           |
| Card:                       | 1.1kg                                                                     |
| Paper:                      | N/A                                                                       |
| Wood:                       | N/A                                                                       |
| Plastic:                    | 0.004kg                                                                   |
| General Information         |                                                                           |
| Construction Material:      | Ceramic                                                                   |
| Installation Type:          | Top Fix                                                                   |
| Colour / Finish:            | White                                                                     |
| Basin Attributes            |                                                                           |
| Basin Type:                 | Semi Recessed                                                             |
| Number of Tap Holes:        | 1                                                                         |
| Compatible Tap Codes:       | All Mono Mixers                                                           |
| Overflow:                   | Yes                                                                       |
| Recommened Waste Type:      | Slotted                                                                   |
| Inner Bowl Width:           | 185mm                                                                     |
| Inner Bowl Length:          | 260mm                                                                     |
| Inner Bowl Depth:           | 135mm                                                                     |
| Compatible Waste Part Code: | WASTE94 / WASTE88<br>WASTE92 / WASTE93<br>WASTE100 / BLACK094<br>BLACK098 |