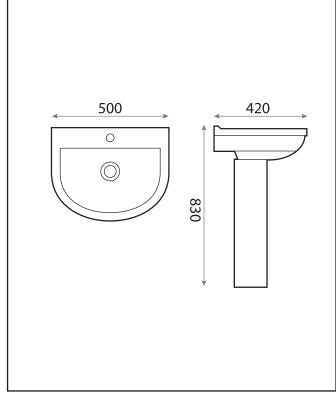

| Product Meaurements         |                                                                           |  |
|-----------------------------|---------------------------------------------------------------------------|--|
| Product Weight:             | 12.6kg                                                                    |  |
| Product Width:              | 500mm                                                                     |  |
| Product Height:             | 150mm                                                                     |  |
| Product Depth:              | 420mm                                                                     |  |
| Product Length:             | N/A                                                                       |  |
| Product Transportation      |                                                                           |  |
| Barcode:                    | 5060500642075                                                             |  |
| Country of Origin:          | Turkey                                                                    |  |
| Comodity Code:              | 3922100000                                                                |  |
| Primary Packed Measurements |                                                                           |  |
| Packaged Weight:            | 13.6kg                                                                    |  |
| Packaged Length:            | 510mm                                                                     |  |
| Packaged Width:             | 160mm                                                                     |  |
| Packaged Height:            | 430mm                                                                     |  |
| Packaging Weight            |                                                                           |  |
| Card:                       | 0.5kg                                                                     |  |
| Paper:                      | N/A                                                                       |  |
| Wood:                       | N/A                                                                       |  |
| Plastic:                    | N/A                                                                       |  |
| General Information         |                                                                           |  |
| Construction Material:      | Ceramic                                                                   |  |
| Installation Type:          | Top Fix                                                                   |  |
| Colour / Finish:            | White                                                                     |  |
| Basin Attributes            |                                                                           |  |
| Basin Type:                 | Pedestal                                                                  |  |
| Number of Tap Holes:        | 1                                                                         |  |
| Compatible Tap Codes:       | All Mono Mixers                                                           |  |
| Overflow:                   | Yes                                                                       |  |
| Recommened Waste Type:      | Slotted                                                                   |  |
| Inner Bowl Width:           |                                                                           |  |
| Inner Bowl Length:          |                                                                           |  |
| Inner Bowl Depth:           |                                                                           |  |
| Compatible Waste Part Code: | WASTE94 / WASTE88<br>WASTE92 / WASTE93<br>WASTE100 / BLACK094<br>BLACK098 |  |
| Compliance DOP              |                                                                           |  |
| HBDOC084 / HBDOC085         |                                                                           |  |
|                             |                                                                           |  |