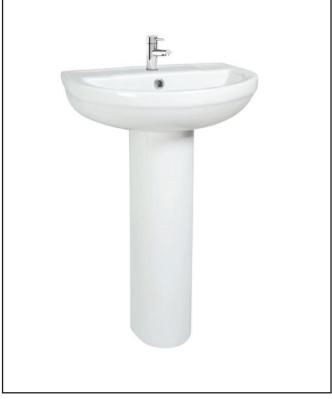

## Spa Basin 550mm

Product Code: SPACE003

| Product Meaurements         |                                                                           |  |
|-----------------------------|---------------------------------------------------------------------------|--|
| Product Weight:             | 12.6kg                                                                    |  |
| Product Width:              | 500mm                                                                     |  |
| Product Height:             | 150mm                                                                     |  |
| Product Depth:              | 420mm                                                                     |  |
| Product Length:             | N/A                                                                       |  |
| Product Transportation      |                                                                           |  |
| Barcode:                    | 5060500642075                                                             |  |
| Country of Origin:          | Turkey                                                                    |  |
| Comodity Code:              | 3922100000                                                                |  |
| Primary Packed Measurements |                                                                           |  |
| Packaged Weight:            | 13.6kg                                                                    |  |
| Packaged Length:            | 510mm                                                                     |  |
| Packaged Width:             | 160mm                                                                     |  |
| Packaged Height:            | 430mm                                                                     |  |
| Packaging Weight            |                                                                           |  |
| Card:                       | 0.5kg                                                                     |  |
| Paper:                      | N/A                                                                       |  |
| Wood:                       | N/A                                                                       |  |
| Plastic:                    | N/A                                                                       |  |
| General Information         |                                                                           |  |
| Construction Material:      | Ceramic                                                                   |  |
| Installation Type:          | Top Fix                                                                   |  |
| Colour / Finish:            | White                                                                     |  |
| Basin Attributes            |                                                                           |  |
| Basin Type:                 | Pedestal                                                                  |  |
| Number of Tap Holes:        | 1                                                                         |  |
| Compatible Tap Codes:       | All Mono Mixers                                                           |  |
| Overflow:                   | Yes                                                                       |  |
| Recommened Waste Type:      | Slotted                                                                   |  |
| Inner Bowl Width:           |                                                                           |  |
| Inner Bowl Length:          |                                                                           |  |
| Inner Bowl Depth:           |                                                                           |  |
| Compatible Waste Part Code: | WASTE94 / WASTE88<br>WASTE92 / WASTE93<br>WASTE100 / BLACK094<br>BLACK098 |  |
| Compliance DOP              |                                                                           |  |
| HBDOC084 / HBDOC085         |                                                                           |  |
|                             |                                                                           |  |