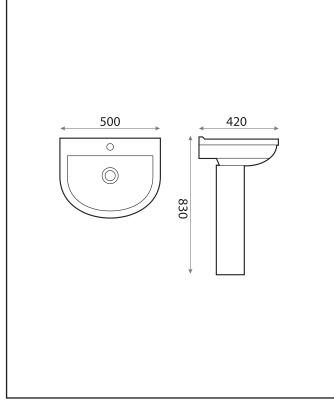

# Spa Pedestal

Product Code: SPACE004

**Product Weight: Product Width:** 

Product Height: Product Depth:

Product Length:

Country of Origin:

Comodity Code:

Packaged Weight: Packaged Length:

Packaged Width: Packaged Height:

Packaging Weight

General Information Construction Material:

Installation Type:

Compliance DOP HBDOC084 / HBDOC085

Colour / Finish:

Barcode:

Card:

Paper: Wood:

Plastic:

**Product Meaurements** 

**Product Transportation** 

**Primary Packed Measurements** 