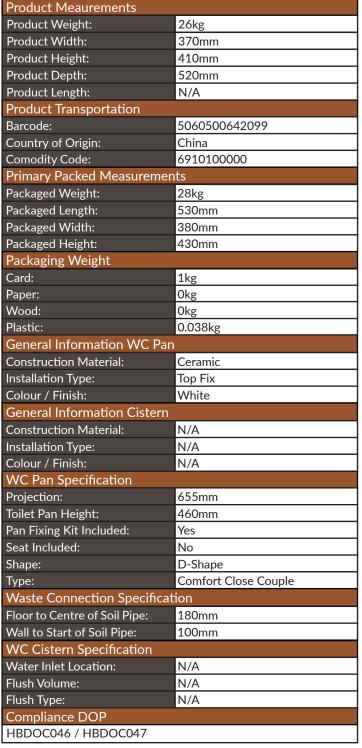

|  | -60 |   |  |
|--|-----|---|--|
|  |     |   |  |
|  |     |   |  |
|  |     |   |  |
|  |     |   |  |
|  |     |   |  |
|  |     | 1 |  |

| 150 — 155 — 0 0 155 — 0 0 0 0 0 0 0 0 0 0 0 0 0 0 0 0 0 0 |
|-----------------------------------------------------------|
|-----------------------------------------------------------|