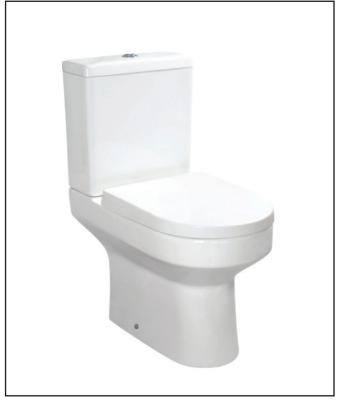

# Spa WC Pan Comfort Height

Product Code: SPACE006

### sales@scudo.co.uk - www.scudo.co.uk

Scudo is the trading name of Harrison Bathrooms Ltd.
Whilst we endevour to ensure that the product information is accurate we accept no liability for any information given. All images are for illustration purposes only. Product images and specification are subject to change. Measurement are in millimetres and are nominal.