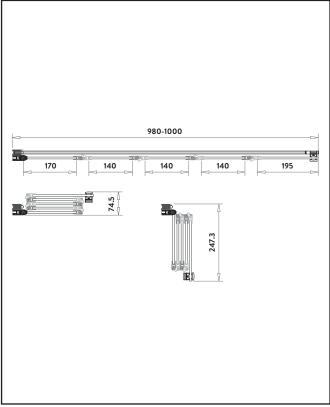

| Product Meaurements         |                   |
|-----------------------------|-------------------|
| Product Weight:             | 25.2kg            |
| Product Width:              | 1000mm            |
| Product Height:             | 1500mm            |
| Product Depth:              | 6mm               |
| Product Length:             | N/A               |
| Product Transportation      |                   |
| Barcode:                    | 5060500644932     |
| Country of Origin:          | China             |
| Comodity Code:              | 7610909095        |
| Primary Packed Measurements |                   |
| Packaged Weight:            | 26.4kg            |
| Packaged Length:            | 1550mm            |
| Packaged Width:             | 310mm             |
| Packaged Height:            | 115mm             |
| Packaging Weight            |                   |
| Card:                       | 1.339kg           |
| Paper:                      | N/A               |
| Wood:                       | N/A               |
| Plastic:                    | 0.427kg           |
| General Information         |                   |
| Construction Material:      | Aluminimum, Glass |
| Installation Type:          | Wall Mounted      |
| Colour / Finish:            | Chrome            |
| Enclosure Attributes        |                   |
| Adjustment:                 | 980-1000          |
| Aqua-Shield:                | No                |
| Hinge Type:                 | Concertina        |
| Door Type:                  | N/A               |
| Frame Type:                 | Semi Framed       |
| Glass Type:                 | Clear             |
| Radius:                     | N/A               |
| Entry Width:                | N/A               |
| Door In Swing:              | 90                |
| Door Out Swing:             | 90                |
| Enclosure Shape:            | Straight          |
| Glass Thickness:            | 6mm               |