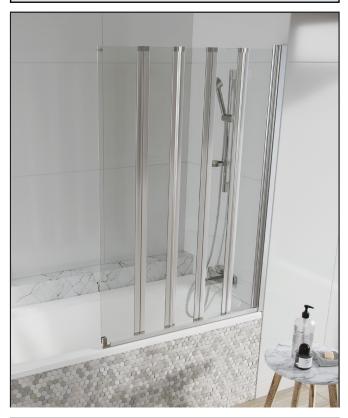

## Acqua Arm 6mm Five Panel 1500x1000mm

Product Code: AQUAARM5PAN

| Product Meaurements         |                   |
|-----------------------------|-------------------|
| Product Weight:             | 25.2kg            |
| Product Width:              | 1000mm            |
| Product Height:             | 1500mm            |
| Product Depth:              | 6mm               |
| Product Length:             | N/A               |
| Product Transportation      |                   |
| Barcode:                    | 5060500644932     |
| Country of Origin:          | China             |
| Comodity Code:              | 7610909095        |
| Primary Packed Measurements |                   |
| Packaged Weight:            | 26.4kg            |
| Packaged Length:            | 1550mm            |
| Packaged Width:             | 310mm             |
| Packaged Height:            | 115mm             |
| Packaging Weight            |                   |
| Card:                       | 1.339kg           |
| Paper:                      | N/A               |
| Wood:                       | N/A               |
| Plastic:                    | 0.427kg           |
| General Information         |                   |
| Construction Material:      | Aluminimum, Glass |
| Installation Type:          | Wall Mounted      |
| Colour / Finish:            | Chrome            |
| Enclosure Attributes        |                   |
| Adjustment:                 | 980-1000          |
| Aqua-Shield:                | No                |
| Hinge Type:                 | Concertina        |
| Door Type:                  | N/A               |
| Frame Type:                 | Semi Framed       |
| Glass Type:                 | Clear             |
| Radius:                     | N/A               |
| Entry Width:                | N/A               |
| Door In Swing:              | 90                |
| Door Out Swing:             | 90                |
| Enclosure Shape:            | Straight          |
| Glass Thickness:            | 6mm               |