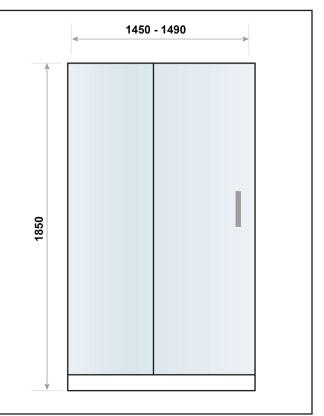

| Product Meaurements         |                      |
|-----------------------------|----------------------|
| Product Weight:             | 39kg                 |
| Product Width:              | 1490mm               |
| Product Height:             | 1850mm               |
| Product Depth:              | 6mm                  |
| Product Length:             | N/A                  |
| Product Transportation      |                      |
| Barcode:                    | 5060713725060        |
| Country of Origin:          | China                |
| Comodity Code:              | 7610909095           |
| Primary Packed Measurements |                      |
| Packaged Weight:            | 43kg                 |
| Packaged Length:            | 1930mm               |
| Packaged Width:             | 795mm                |
| Packaged Height:            | 80mm                 |
| Packaging Weight            |                      |
| Card:                       | 2.3kg                |
| Paper:                      | N/A                  |
| Wood:                       | N/A                  |
| Plastic:                    | 0.03kg               |
| General Information         |                      |
| Construction Material:      | Aluminimum / Glass   |
| Installation Type:          | Wall Mounted         |
| Colour / Finish:            | Chrome / Clear Glass |
| Enclosure Attributes        |                      |
| Adjustment:                 | 1450-1490mm          |
| Aqua-Shield:                | Yes                  |
| Hinge Type:                 | Slider               |
| Door Type:                  | Single Door          |
| Frame Type:                 | Framed               |
| Glass Type:                 | Clear                |
| Radius:                     | N/A                  |
| Entry Width:                | 585mm                |
| Door In Swing:              | N/A                  |
| Door Out Swing:             | N/A                  |
| Enclosure Shape:            | Recangular           |
| Glass Thickness:            | 6mm                  |
| Profile Finish/Colour:      | Chrome               |
| Profile Material:           | Aluminium            |
| Compliance DOP              |                      |
| HBDOC005 / HBDOC006         |                      |

Dimensions (measurements in mm)