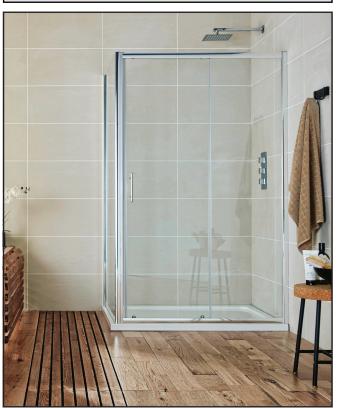

## PRODUCT DATA SHEET S6 Sliding Shower Door 1500mm

Product Code: S6-GLASS031

| Product Meaurements         |                      |
|-----------------------------|----------------------|
| Product Weight:             | 39kg                 |
| Product Width:              | 1490mm               |
| Product Height:             | 1850mm               |
| Product Depth:              | 6mm                  |
| Product Length:             | N/A                  |
| Product Transportation      |                      |
| Barcode:                    | 5060713725060        |
| Country of Origin:          | China                |
| Comodity Code:              | 7610909095           |
| Primary Packed Measurements |                      |
| Packaged Weight:            | 43kg                 |
| Packaged Length:            | 1930mm               |
| Packaged Width:             | 795mm                |
| Packaged Height:            | 80mm                 |
| Packaging Weight            |                      |
| Card:                       | 2.3kg                |
| Paper:                      | N/A                  |
| Wood:                       | N/A                  |
| Plastic:                    | 0.03kg               |
| General Information         |                      |
| Construction Material:      | Aluminimum / Glass   |
| Installation Type:          | Wall Mounted         |
| Colour / Finish:            | Chrome / Clear Glass |
| Enclosure Attributes        |                      |
| Adjustment:                 | 1450-1490mm          |
| Aqua-Shield:                | Yes                  |
| Hinge Type:                 | Slider               |
| Door Type:                  | Single Door          |
| Frame Type:                 | Framed               |
| Glass Type:                 | Clear                |
| Radius:                     | N/A                  |
| Entry Width:                | 585mm                |
| Door In Swing:              | N/A                  |
| Door Out Swing:             | N/A                  |
| Enclosure Shape:            | Recangular           |
| Glass Thickness:            | 6mm                  |
| Profile Finish/Colour:      | Chrome               |
| Profile Material:           | Aluminium            |
| Compliance DOP              |                      |
| HBDOC005 / HBDOC006         |                      |