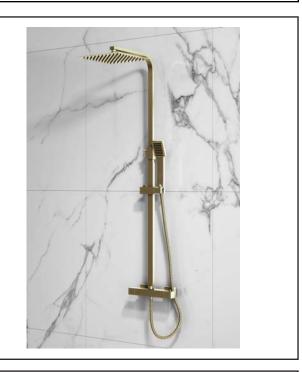

## PRODUCT DATA SHEET Elliot Brushed Brass Rigid Riser Shower

Product Code: SK700

| Product Meaurements         |                                   |
|-----------------------------|-----------------------------------|
| Product Weight:             | 5kg                               |
| Product Width:              | 263mm                             |
| Product Height:             | 935.5-1250.5mm                    |
| Product Depth:              | 420mm                             |
| Product Length:             | N/A                               |
| Product Transportation      |                                   |
| Barcode:                    | 5060766126500                     |
| Country of Origin:          | China                             |
| Comodity Code:              | 8481801190                        |
| Primary Packed Measurements |                                   |
| Packaged Weight:            | 5.32kg                            |
| Packaged Length:            | 745mm                             |
| Packaged Width:             | 415mm                             |
| Packaged Height:            | 80mm                              |
| Packaging Weight            |                                   |
| Card:                       | 0.59kg                            |
| Plastic:                    | 0.025kg                           |
| General Information         | 0.02JKg                           |
| Construction Material:      | Brass / Plastic / Stainless Steel |
|                             |                                   |
| Installation Type:          | Wall Mounted                      |
| Colour / Finish:            | Brushed Brass                     |
| Shower Specification        |                                   |
| Anti-Scald:                 | Yes                               |
| Shower Diverter Functions:  | Yes                               |
| Number of Outlets:          | 1                                 |
| Thermo Temp Control:        | Yes                               |
| Cool Touch:                 | No                                |
| Shower Handset Functions:   | 1                                 |
| Minimum Working Pressure:   | 0.5                               |
| Maximum Working Pressure:   | 5                                 |
| Shape:                      | Square                            |
| Pipe Centre:                | 150mm                             |
| Inlet Connection:           | 3/4 BSP                           |
| Outlet Connection:          | 1/2 BSP Handeset                  |
| Adjustable:                 | Yes                               |
| Adjustment:                 | 935-1250mm                        |
| Handle Type:                | Square                            |
| Flow Rates                  |                                   |
| 0.2bar (l/min)              | 4                                 |
| 0.5bar (I/min)              | 8.4                               |
| 1bar (l/min)                | 12.7                              |
| 2bar (l/min)                | 18.1                              |
| 3bar (I/min)                | 22.2                              |
| Compliance DOP              |                                   |
| HBDOC042 / HBDOC043         |                                   |
| Spares                      |                                   |