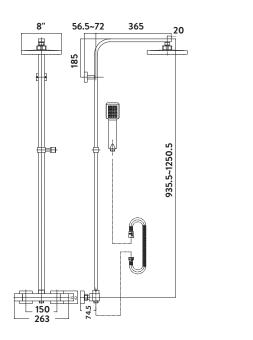

## PRODUCT DATA SHEET Elliot Brushed Brass Rigid Riser Shower

Product Code: SK700

| Product Meaurements         |                                   |
|-----------------------------|-----------------------------------|
| Product Weight:             | 5kg                               |
| Product Width:              | 263mm                             |
| Product Height:             | 935.5-1250.5mm                    |
| Product Depth:              | 420mm                             |
| Product Length:             | N/A                               |
| Product Transportation      |                                   |
| Barcode:                    | 5060766126500                     |
| Country of Origin:          | China                             |
| Comodity Code:              | 8481801190                        |
| Primary Packed Measurements |                                   |
| Packaged Weight:            | 5.32kg                            |
| Packaged Length:            | 745mm                             |
| Packaged Width:             | 415mm                             |
| Packaged Height:            | 80mm                              |
| Packaging Weight            |                                   |
| Card:                       | 0.59kg                            |
| Plastic:                    | 0.025kg                           |
| General Information         | 0.02JKg                           |
| Construction Material:      | Brass / Plastic / Stainless Steel |
|                             |                                   |
| Installation Type:          | Wall Mounted                      |
| Colour / Finish:            | Brushed Brass                     |
| Shower Specification        |                                   |
| Anti-Scald:                 | Yes                               |
| Shower Diverter Functions:  | Yes                               |
| Number of Outlets:          | 1                                 |
| Thermo Temp Control:        | Yes                               |
| Cool Touch:                 | No                                |
| Shower Handset Functions:   | 1                                 |
| Minimum Working Pressure:   | 0.5                               |
| Maximum Working Pressure:   | 5                                 |
| Shape:                      | Square                            |
| Pipe Centre:                | 150mm                             |
| Inlet Connection:           | 3/4 BSP                           |
| Outlet Connection:          | 1/2 BSP Handeset                  |
| Adjustable:                 | Yes                               |
| Adjustment:                 | 935-1250mm                        |
| Handle Type:                | Square                            |
| Flow Rates                  |                                   |
| 0.2bar (l/min)              | 4                                 |
| 0.5bar (I/min)              | 8.4                               |
| 1bar (l/min)                | 12.7                              |
| 2bar (l/min)                | 18.1                              |
| 3bar (I/min)                | 22.2                              |
| Compliance DOP              |                                   |
| HBDOC042 / HBDOC043         |                                   |
| Spares                      |                                   |

Dimensions (measurements in mm)