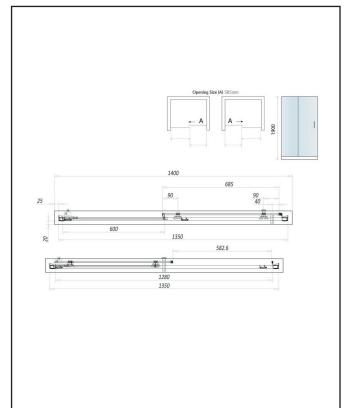

## PRODUCT DATA SHEET Sliding Shower Door 1400 mm

Product Code: SCUD14SLID

| Product Name                | SCUD14SLID                  |
|-----------------------------|-----------------------------|
| Product Decription          | Sliding Shower Door 1400 mm |
| Product Transportation      |                             |
| Barcode                     | 5060500649012               |
| Contry of origin            | СН                          |
| Comodity code               | 7610909095                  |
| Product Mesurements         |                             |
| Product Weight (KG)         | 46.92                       |
| Product Width (mm)          | 1400                        |
| Product Height (mm)         | 1900                        |
| Product Depth (mm)          | 8                           |
| Product Length (mm)         | 0                           |
| Primary Packed Measurements |                             |
| Packaged Weight             | 50.6                        |
| Packed Length               | 1975                        |
| Packed Width                | 755                         |
| Packed Height               | 115                         |
| Packaging Weights           |                             |
| Card (kg)                   | 3.2                         |
| Paper (kg)                  | 12                          |
| Wood (kg)                   | n/a                         |
| Plastic (kg)                | 0.276                       |
| Compliance DOP              | HBDOC094, HBDOC095          |
|                             |                             |

| General Information      |                     |
|--------------------------|---------------------|
| Construction Material    | Aluminimum, Glass   |
| Installation type        | Wall Mounted        |
| Colour / Finish          | Chrome, Clear glass |
| Enclousure Attributes    |                     |
| Adjustment               | 1350-1390           |
| Aqua-Shield (easy clean) | Yes                 |
| Hinge Type               | Sliding             |
| Door Type                | Single Door         |
| Frame Type               | Framed              |
| Glass Type               | Clear               |
| Radius                   | N/a                 |
| Entry Width              | 585                 |
| Door in swing (°)        | N/a                 |
| Door Out Swing (°)       | N/a                 |
| Enclosure Shape          | Rectangular         |
| Glass Thickness (mm)     | 8                   |
| Profile Finish / Colour  | Chrome              |
| Profile Material         | Aluminum            |

## LIFETIME GUARANTEE

We are confident in our products and we want our customer to be, we proudlygive a lifetime guarantee on our taps and showers, further details can be found on our website. Dimensions (measurements in mm)