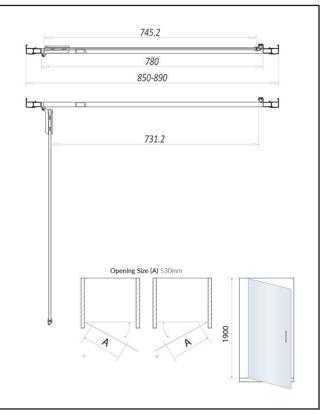

Dimensions (measurements in mm)

| Product Meaurements         |                      |
|-----------------------------|----------------------|
| Product Weight:             | 30.5kg               |
| Product Width:              | 800mm                |
| Product Height:             | 1900mm               |
| Product Depth:              | 8mm                  |
| Product Length:             | N/A                  |
| Product Transportation      |                      |
| Barcode:                    | 5060500649128        |
| Country of Origin:          | China                |
| Comodity Code:              | 7610909095           |
| Primary Packed Measurements |                      |
| Packaged Weight:            | 34kg                 |
| Packaged Length:            | 1980mm               |
| Packaged Width:             | 760mm                |
| Packaged Height:            | 65mm                 |
| Packaging Weight            |                      |
| Card:                       | 2.8kg                |
| Paper:                      | N/A                  |
| Wood:                       | N/A                  |
| Plastic:                    | N/A                  |
| General Information         |                      |
| Construction Material:      | Aluminimum / Glass   |
| Installation Type:          | Wall Mounted         |
| Colour / Finish:            | Chrome / Clear Glass |
| Enclosure Attributes        |                      |
| Adjustment:                 | 750-790mm            |
| Aqua-Shield:                | Yes                  |
| Hinge Type:                 | Hinge                |
| Door Type:                  | Single Door          |
| Frame Type:                 | Framed               |
| Glass Type:                 | Clear                |
| Radius:                     | N/A                  |
| Entry Width:                | 630mm                |
| Door In Swing:              | N/A                  |
| Door Out Swing:             | 745mm                |
| Enclosure Shape:            | Rectangular          |
| Glass Thickness:            | 8mm                  |
| Profile Finish/Colour:      | Chrome               |
| Profile Material:           | Aluminium            |
| Compliance DOP              |                      |
| HBDOC019 / HBDOC020         |                      |