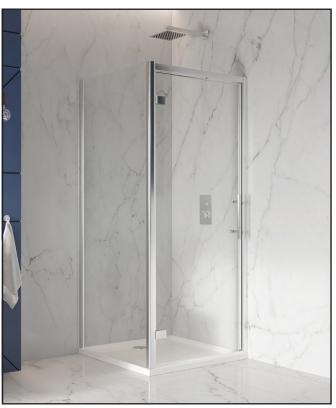

## PRODUCT DATA SHEET S8 Hinge Shower Door 800mm

Product Code: SCUD800HD

| Product Meaurements         |                      |
|-----------------------------|----------------------|
| Product Weight:             | 30.5kg               |
| Product Width:              | 800mm                |
| Product Height:             | 1900mm               |
| Product Depth:              | 8mm                  |
| Product Length:             | N/A                  |
| Product Transportation      |                      |
| Barcode:                    | 5060500649128        |
| Country of Origin:          | China                |
| Comodity Code:              | 7610909095           |
| Primary Packed Measurements |                      |
| Packaged Weight:            | 34kg                 |
| Packaged Length:            | 1980mm               |
| Packaged Width:             | 760mm                |
| Packaged Height:            | 65mm                 |
| Packaging Weight            |                      |
| Card:                       | 2.8kg                |
| Paper:                      | N/A                  |
| Wood:                       | N/A                  |
| Plastic:                    | N/A                  |
| General Information         |                      |
| Construction Material:      | Aluminimum / Glass   |
| Installation Type:          | Wall Mounted         |
| Colour / Finish:            | Chrome / Clear Glass |
| Enclosure Attributes        |                      |
| Adjustment:                 | 750-790mm            |
| Aqua-Shield:                | Yes                  |
| Hinge Type:                 | Hinge                |
| Door Type:                  | Single Door          |
| Frame Type:                 | Framed               |
| Glass Type:                 | Clear                |
| Radius:                     | N/A                  |
| Entry Width:                | 630mm                |
| Door In Swing:              | N/A                  |
| Door Out Swing:             | 745mm                |
| Enclosure Shape:            | Rectangular          |
| Glass Thickness:            | 8mm                  |
| Profile Finish/Colour:      | Chrome               |
| Profile Material:           | Aluminium            |
| Compliance DOP              |                      |
| HBDOC019 / HBDOC020         |                      |