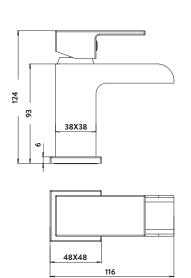

Dimensions (measurements in mm)

## PRODUCT DATA SHEET Victoria Mini Mono Basin Mixer

Product Code: TAP008

| Product Meaurements                                            |                   |
|----------------------------------------------------------------|-------------------|
| Product Weight:                                                | 1.13kg            |
| Product Width:                                                 | 48mm              |
| Product Height:                                                | 123.5mm           |
| Product Depth:                                                 | N/A               |
| Product Length:                                                | 116mm             |
| Product Transportation                                         |                   |
| Barcode:                                                       | 5060500640682     |
| Country of Origin:                                             | China             |
| Comodity Code:                                                 | 8481801190        |
| Primary Packed Measurements                                    |                   |
| Packaged Weight:                                               | 1.35kg            |
| Packaged Length:                                               | 255mm             |
| Packaged Width:                                                | 170mm             |
| Packaged Height:                                               | 80mm              |
| Packaging Weight                                               |                   |
| Card:                                                          | 0.2475kg          |
| Paper:                                                         | Okg               |
| Wood:                                                          | Okg               |
| Plastic:                                                       | 0.004kg           |
| General Information                                            |                   |
| Construction Material:                                         | Brass             |
| Installation Type:                                             | Mono Mixer        |
| Colour / Finish:                                               | Chrome            |
| Tap/Shower Attributes                                          |                   |
| Minimum Pressure:                                              | 0.2 bar           |
| Maximum Pressure:                                              | 5 bar             |
| Flexible Tails Included:                                       | Yes               |
| Tap Hole Required:                                             | 1                 |
| Handle Type:                                                   | Lever             |
| Swivel Spout:                                                  | No                |
| Inlet Connection:                                              | 1/4 BSP           |
| Outlet Connection:                                             | N/A               |
| Tap Hole Diameter:                                             | 35mm              |
| Tap Type Description:                                          | Mono Mixer        |
| Includes Waste:                                                | Yes               |
| Valve / Cartridge Type:                                        | Plastic Cartridge |
| Cartridge Spare Code:                                          | T2302M-08         |
| Flow Rates                                                     |                   |
| 0.2bar (I/min)                                                 | 4.1               |
| 0.5bar (l/min)                                                 | 6.3               |
| 1bar (l/min)                                                   | 9.5               |
| 2bar (l/min)                                                   | 13.7              |
| 3bar (l/min)                                                   | 16.3              |
| Compliance DOP                                                 |                   |
| HBDOC038 / HBDOC039 / HBDOC040 / HBDOC041                      |                   |
| For Part G Building regulations, compliance see flow regulator |                   |
| section of spec binder.                                        |                   |