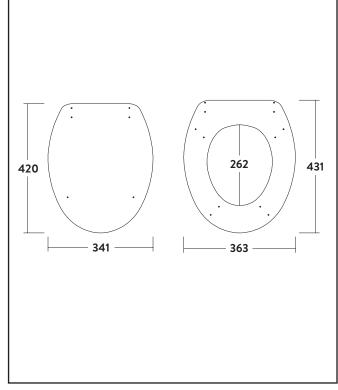

| Product Name                | WOODSEAT009                                      |  |
|-----------------------------|--------------------------------------------------|--|
| Product Decription          | Indigo Blue Vinyl MDF Seat Soft Close Top<br>Fix |  |
| Product Transportation      |                                                  |  |
| Barcode                     | 5060713720331                                    |  |
| Contry of origin            | UK                                               |  |
| Comodity code               | 9403609000                                       |  |
| Product Mesurements         |                                                  |  |
| Product Weight (KG)         | 0.4                                              |  |
| Product Width (mm)          | 363                                              |  |
| Product Height (mm)         | 431                                              |  |
| Product Depth (mm)          | 262                                              |  |
| Product Length (mm)         | 431                                              |  |
| Primary Packed Measurements |                                                  |  |
| Packaged Weight             | 7                                                |  |
| Packed Length               | 500                                              |  |
| Packed Width                | 500                                              |  |
| Packed Height               | 100                                              |  |
| Packaging Weights           |                                                  |  |
| Card (kg)                   | 0.53                                             |  |
| Paper (kg)                  | 0                                                |  |
| Wood (kg)                   | 0                                                |  |
| Plastic (kg)                | 0                                                |  |
| Compliance DOP              | N/a                                              |  |

#### LIFETIME GUARANTEE

We are confident in our products and we want our customer to be, we proudly give a lifetime guarantee on our taps and showers, further details can be found on our website.

**Dimensions** (measurements in mm)