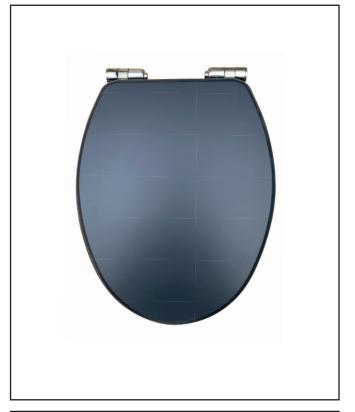

# Wooden Soft Close Seat Matt Indigo Blue Product Code: WOODSEAT009

| General Information       |             |
|---------------------------|-------------|
| Construction Material     | MDF         |
| Installation type         | Top Fix     |
| Colour / Finish           | INDIGO BLUE |
| Toilet Seat Specification |             |
| Quick release             | Yes         |
| Soft Close                | Yes         |
| Top or Bottom Fix         | Top Fix     |
| Shape                     | Round       |
| Adjustment (mm)           | 100-200     |