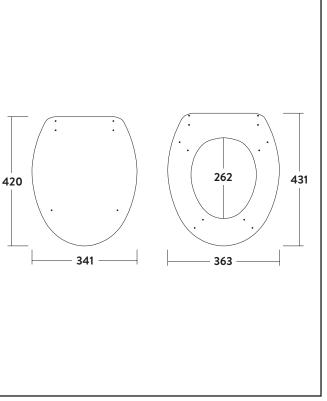

## PRODUCT DATA SHEET Wooden Soft Close Seat Gloss White

Product Code: WOODSEAT001

| Product Name                | WOODSEAT001                                                |
|-----------------------------|------------------------------------------------------------|
| Product Decription          | High Gloss White Vinyl Wrap MDF Seat<br>Soft Close Top Fix |
| Product Transportation      |                                                            |
| Barcode                     | 5060713720263                                              |
| Contry of origin            | UK                                                         |
| Comodity code               | 9403609000                                                 |
| Product Mesurements         |                                                            |
| Product Weight (KG)         | 0.4                                                        |
| Product Width (mm)          | 363                                                        |
| Product Height (mm)         | 431                                                        |
| Product Depth (mm)          | 262                                                        |
| Product Length (mm)         | 431                                                        |
| Primary Packed Measurements |                                                            |
| Packaged Weight             | 7                                                          |
| Packed Length               | 500                                                        |
| Packed Width                | 500                                                        |
| Packed Height               | 100                                                        |
| Packaging Weights           |                                                            |
| Card (kg)                   | 0.53                                                       |
| Paper (kg)                  | 0                                                          |
| Wood (kg)                   | 0                                                          |
| Plastic (kg)                | 0                                                          |
| Compliance DOP              | N/a                                                        |

## LIFETIME GUARANTEE

We are confident in our products and we want our customer to be, we proudly give a lifetime guarantee on our taps and showers, further details can be found on our website. Dimensions (measurements in mm)