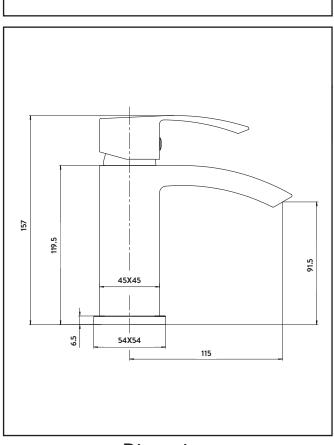

| Product Meaurements                                                                                                                                                                                                                                                                                                  |                                                                                                          |
|----------------------------------------------------------------------------------------------------------------------------------------------------------------------------------------------------------------------------------------------------------------------------------------------------------------------|----------------------------------------------------------------------------------------------------------|
| Product Weight:                                                                                                                                                                                                                                                                                                      | 1.65kg                                                                                                   |
| Product Width:                                                                                                                                                                                                                                                                                                       | 54mm                                                                                                     |
| Product Height:                                                                                                                                                                                                                                                                                                      | 146.5mm                                                                                                  |
| Product Depth:                                                                                                                                                                                                                                                                                                       | N/A                                                                                                      |
| Product Length:                                                                                                                                                                                                                                                                                                      | 140mm                                                                                                    |
| Product Transportation                                                                                                                                                                                                                                                                                               |                                                                                                          |
| Barcode:                                                                                                                                                                                                                                                                                                             | 5060500640781                                                                                            |
| Country of Origin:                                                                                                                                                                                                                                                                                                   | China                                                                                                    |
| Comodity Code:                                                                                                                                                                                                                                                                                                       | 8481801190                                                                                               |
| Primary Packed Measuremen                                                                                                                                                                                                                                                                                            |                                                                                                          |
| Packaged Weight:                                                                                                                                                                                                                                                                                                     | 1.77kg                                                                                                   |
| Packaged Length:                                                                                                                                                                                                                                                                                                     | 255mm                                                                                                    |
| Packaged Width:                                                                                                                                                                                                                                                                                                      | 170mm                                                                                                    |
| Packaged Height:                                                                                                                                                                                                                                                                                                     | 80mm                                                                                                     |
| Packaging Weight                                                                                                                                                                                                                                                                                                     |                                                                                                          |
| Card:                                                                                                                                                                                                                                                                                                                | 0.07kg                                                                                                   |
| Paper:                                                                                                                                                                                                                                                                                                               | 0kg                                                                                                      |
| Wood:                                                                                                                                                                                                                                                                                                                | Okg                                                                                                      |
| Plastic:                                                                                                                                                                                                                                                                                                             | 0.021kg                                                                                                  |
| General Information                                                                                                                                                                                                                                                                                                  |                                                                                                          |
| Construction Material:                                                                                                                                                                                                                                                                                               | Brass                                                                                                    |
| Installation Type:                                                                                                                                                                                                                                                                                                   | Mono Mixer                                                                                               |
| Colour / Finish:                                                                                                                                                                                                                                                                                                     | Chrome                                                                                                   |
| Tap/Shower Attributes                                                                                                                                                                                                                                                                                                |                                                                                                          |
| -                                                                                                                                                                                                                                                                                                                    | 0.01                                                                                                     |
| Minimum Pressure:                                                                                                                                                                                                                                                                                                    | 0.2 bar                                                                                                  |
| Minimum Pressure:  Maximum Pressure:                                                                                                                                                                                                                                                                                 | 5 bar                                                                                                    |
|                                                                                                                                                                                                                                                                                                                      |                                                                                                          |
| Maximum Pressure:<br>Flexible Tails Included:                                                                                                                                                                                                                                                                        | 5 bar                                                                                                    |
| Maximum Pressure:<br>Flexible Tails Included:<br>Tap Hole Required:                                                                                                                                                                                                                                                  | 5 bar<br>Yes                                                                                             |
| Maximum Pressure: Flexible Tails Included: Tap Hole Required: Handle Type:                                                                                                                                                                                                                                           | 5 bar<br>Yes<br>1                                                                                        |
| Maximum Pressure:<br>Flexible Tails Included:<br>Tap Hole Required:                                                                                                                                                                                                                                                  | 5 bar Yes 1 Lever                                                                                        |
| Maximum Pressure: Flexible Tails Included: Tap Hole Required: Handle Type: Swivel Spout:                                                                                                                                                                                                                             | 5 bar Yes 1 Lever No                                                                                     |
| Maximum Pressure: Flexible Tails Included: Tap Hole Required: Handle Type: Swivel Spout: Inlet Connection: Outlet Connection:                                                                                                                                                                                        | 5 bar Yes 1 Lever No 1/2" M10                                                                            |
| Maximum Pressure: Flexible Tails Included: Tap Hole Required: Handle Type: Swivel Spout: Inlet Connection: Outlet Connection: Tap Hole Diameter:                                                                                                                                                                     | 5 bar Yes 1 Lever No 1/2" M10 N/A                                                                        |
| Maximum Pressure: Flexible Tails Included: Tap Hole Required: Handle Type: Swivel Spout: Inlet Connection: Outlet Connection:                                                                                                                                                                                        | 5 bar Yes 1 Lever No 1/2" M10 N/A 35mm Mono Mixer                                                        |
| Maximum Pressure: Flexible Tails Included: Tap Hole Required: Handle Type: Swivel Spout: Inlet Connection: Outlet Connection: Tap Hole Diameter: Tap Type Description: Includes Waste:                                                                                                                               | 5 bar Yes 1 Lever No 1/2" M10 N/A 35mm Mono Mixer Yes                                                    |
| Maximum Pressure: Flexible Tails Included: Tap Hole Required: Handle Type: Swivel Spout: Inlet Connection: Outlet Connection: Tap Hole Diameter: Tap Type Description: Includes Waste: Valve / Cartridge Type:                                                                                                       | 5 bar Yes 1 Lever No 1/2" M10 N/A 35mm Mono Mixer                                                        |
| Maximum Pressure: Flexible Tails Included: Tap Hole Required: Handle Type: Swivel Spout: Inlet Connection: Outlet Connection: Tap Hole Diameter: Tap Type Description: Includes Waste:                                                                                                                               | 5 bar Yes 1 Lever No 1/2" M10 N/A 35mm Mono Mixer Yes Plastic Cartridge                                  |
| Maximum Pressure: Flexible Tails Included: Tap Hole Required: Handle Type: Swivel Spout: Inlet Connection: Outlet Connection: Tap Hole Diameter: Tap Type Description: Includes Waste: Valve / Cartridge Type: Cartridge Spare Code:                                                                                 | 5 bar Yes 1 Lever No 1/2" M10 N/A 35mm Mono Mixer Yes Plastic Cartridge                                  |
| Maximum Pressure: Flexible Tails Included: Tap Hole Required: Handle Type: Swivel Spout: Inlet Connection: Outlet Connection: Tap Hole Diameter: Tap Type Description: Includes Waste: Valve / Cartridge Type: Cartridge Spare Code: Flow Rates 0.2bar (I/min)                                                       | S bar Yes  1 Lever No 1/2" M10 N/A 35mm Mono Mixer Yes Plastic Cartridge T8602-08                        |
| Maximum Pressure: Flexible Tails Included: Tap Hole Required: Handle Type: Swivel Spout: Inlet Connection: Outlet Connection: Tap Hole Diameter: Tap Type Description: Includes Waste: Valve / Cartridge Type: Cartridge Spare Code: Flow Rates 0.2bar (I/min) 0.5bar (I/min)                                        | 5 bar Yes 1 Lever No 1/2" M10 N/A 35mm Mono Mixer Yes Plastic Cartridge T8602-08  3.6 8.6                |
| Maximum Pressure: Flexible Tails Included: Tap Hole Required: Handle Type: Swivel Spout: Inlet Connection: Outlet Connection: Tap Hole Diameter: Tap Type Description: Includes Waste: Valve / Cartridge Type: Cartridge Spare Code: Flow Rates 0.2bar (I/min) 0.5bar (I/min)                                        | 5 bar Yes 1 Lever No 1/2" M10 N/A 35mm Mono Mixer Yes Plastic Cartridge T8602-08  3.6 8.6 12.1           |
| Maximum Pressure: Flexible Tails Included: Tap Hole Required: Handle Type: Swivel Spout: Inlet Connection: Outlet Connection: Tap Hole Diameter: Tap Type Description: Includes Waste: Valve / Cartridge Type: Cartridge Spare Code: Flow Rates 0.2bar (I/min) 0.5bar (I/min) 2bar (I/min)                           | 5 bar Yes 1 Lever No 1/2" M10 N/A 35mm Mono Mixer Yes Plastic Cartridge T8602-08  3.6 8.6                |
| Maximum Pressure: Flexible Tails Included: Tap Hole Required: Handle Type: Swivel Spout: Inlet Connection: Outlet Connection: Tap Hole Diameter: Tap Type Description: Includes Waste: Valve / Cartridge Type: Cartridge Spare Code: Flow Rates 0.2bar (I/min) 0.5bar (I/min) 1bar (I/min) 2bar (I/min) 3bar (I/min) | 5 bar Yes 1 Lever No 1/2" M10 N/A 35mm Mono Mixer Yes Plastic Cartridge T8602-08  3.6 8.6 12.1 17.2      |
| Maximum Pressure: Flexible Tails Included: Tap Hole Required: Handle Type: Swivel Spout: Inlet Connection: Outlet Connection: Tap Hole Diameter: Tap Type Description: Includes Waste: Valve / Cartridge Type: Cartridge Spare Code: Flow Rates 0.2bar (I/min) 0.5bar (I/min) 1bar (I/min) 2bar (I/min) 3bar (I/min) | 5 bar Yes 1 Lever No 1/2" M10 N/A 35mm Mono Mixer Yes Plastic Cartridge T8602-08  3.6 8.6 12.1 17.2      |
| Maximum Pressure: Flexible Tails Included: Tap Hole Required: Handle Type: Swivel Spout: Inlet Connection: Outlet Connection: Tap Hole Diameter: Tap Type Description: Includes Waste: Valve / Cartridge Type: Cartridge Spare Code: Flow Rates 0.2bar (I/min) 0.5bar (I/min) 1bar (I/min) 2bar (I/min) 3bar (I/min) | 5 bar Yes 1 Lever No 1/2" M10 N/A 35mm Mono Mixer Yes Plastic Cartridge T8602-08  3.6 8.6 12.1 17.2 20.8 |

#### LIFETIME GUARANTEE

We are confident in our products and we want our customer to be, we proudly give a lifetime guarantee on our taps and showers, further details can be found on our website

Dimensions (measurements in mm)