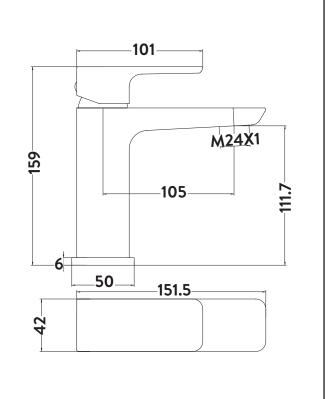

## PRODUCT DATA SHEET Muro Black Mono Basin Mixer

Product Code: BLACK241ORB

| Product Meaurements                                            |                              |
|----------------------------------------------------------------|------------------------------|
| Product Weight:                                                | 1.42kg                       |
| Product Width:                                                 | 50mm                         |
| Product Height:                                                | 159mm                        |
| Product Depth:                                                 | N/A                          |
| Product Length:                                                | 151mm                        |
| Product Transportation                                         |                              |
| Barcode:                                                       | 5060500644345                |
| Country of Origin:                                             | China                        |
| Comodity Code:                                                 | 8481801190                   |
| Primary Packed Measurements                                    |                              |
| Packaged Weight:                                               | 1.77kg                       |
| Packaged Length:                                               | 255mm                        |
| Packaged Width:                                                | 170mm                        |
| Packaged Height:                                               | 80mm                         |
| Packaging Weight                                               | Somm                         |
| Card:                                                          | 0.07kg                       |
| Paper:                                                         |                              |
|                                                                | 0kg                          |
| Wood:                                                          | Okg                          |
| Plastic:                                                       | 0.002kg                      |
| General Information                                            |                              |
| Construction Material:                                         | Brass                        |
| Installation Type:                                             | Mono Mixer                   |
| Colour / Finish:                                               | Matt Black                   |
| Tap/Shower Attributes                                          |                              |
| Minimum Pressure:                                              | 0.2 bar                      |
| Maximum Pressure:                                              | 5 bar                        |
| Flexible Tails Included:                                       | Yes                          |
| Tap Hole Required:                                             | 1                            |
| Handle Type:                                                   | Lever                        |
| Swivel Spout:                                                  | No                           |
| Inlet Connection:                                              | 1/2" M10                     |
| Outlet Connection:                                             | N/A                          |
| Tap Hole Diameter:                                             | 35mm                         |
| Tap Type Description:                                          | Mono Mixer                   |
| Includes Waste:                                                | Yes                          |
| Valve / Cartridge Type:                                        | Plastic Cartridge            |
| Cartridge Spare Code:                                          | spares@harrisonbathrooms.com |
| Flow Rates                                                     |                              |
| 0.2bar (l/min)                                                 | 4.3                          |
| 0.5bar (l/min)                                                 | 9                            |
| 1bar (l/min)                                                   | 12.5                         |
| 2bar (l/min)                                                   | 17.5                         |
| 3bar (I/min)                                                   | 21.2                         |
| Compliance DOP                                                 |                              |
| HBDOC007 / HBDOC008                                            |                              |
| For Part G Building regulations, compliance see flow regulator |                              |

Dimensions (measurements in mm)